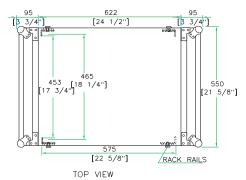

### 14U AMPLIFIER DELUXE CASE-24" BODY DEPTH WITH CASTER BOARD- 1/2" PLYWOOD

550 [21 5/8"] 676 [26 5/8"]

SIDE VIEW

FRONT VIEW

www.roadreadycases.com