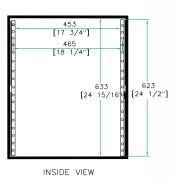

### 14U AMPLIFIER DELUXE CASE-24" BODY DEPTH WITH CASTER BOARD- 1/2" PLYWOOD

550 [21 5/8"] 676 [26 5/8"]

SIDE VIEW

FRONT VIEW

www.roadreadycases.com