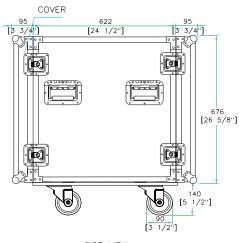

### 14U AMPLIFIER DELUXE CASE-24" BODY DEPTH WITH CASTER BOARD- 1/2" PLYWOOD

550 [21 5/8"] 676 [26 5/8"]

SIDE VIEW

FRONT VIEW

www.roadreadycases.com