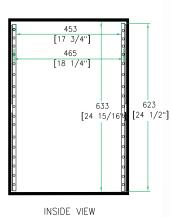

## RR14UAD

Amp it baby and party like a rock star! Road Ready's RR14UAD is built for the long haul. Crafted from raw edged materials to accommodate pro amps up to 14U, the RR14UAD is built smart with dual rack rails (mounted front and back at an 16 1/4" rack depth) and features 2 removable heavy duty covers for easy access to your gear.