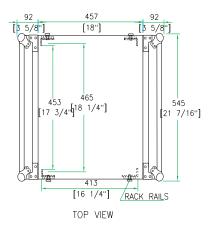

## RR14UAD

Amp it baby and party like a rock star! Road Ready's RR14UAD is built for the long haul. Crafted from raw edged materials to accommodate pro amps up to 14U, the RR14UAD is built smart with dual rack rails (mounted front and back at an 16 1/4" rack depth) and features 2 removable heavy duty covers for easy access to your gear.