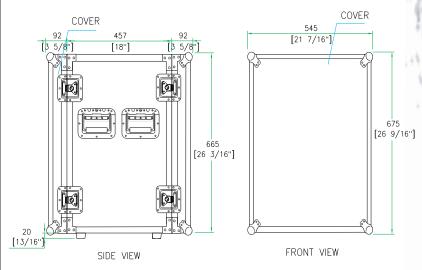

## RR14UAD

Amp it baby and party like a rock star! Road Ready's RR14UAD is built for the long haul. Crafted from raw edged materials to accommodate pro amps up to 14U, the RR14UAD is built smart with dual rack rails (mounted front and back at an 16 1/4" rack depth) and features 2 removable heavy duty covers for easy access to your gear.