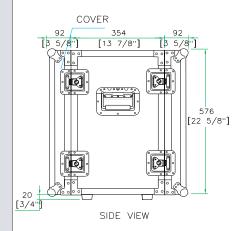

## RR12UED

Built smart with flexibility and comfort in mind, the RR12UED accommodates professional effects units up to 12U. This rugged case is designed to fit all standard 19" rackmountable equipment, features dual rack rails (mounted front and back at a 12 3/8" rack depth) and includes two removable covers for easy access to both sides of your rack. Built for the long haul!

Shipping Dimensions (inch): 21.9 x 21.5 x 24

Shipping Weight (lbs): 47.7

Product Dimensions (inch): 21.5 x 21.2 x 23.5

Product Weight (lbs): 41.1

Shipping Dimensions (cm): 55.5 x 54.5 x 61

Shipping Weight (kg): 21.7

Product Dimensions (cm): 54.5 x 53.8 x 59.6

Product Weight (kg): 18.7

5/05