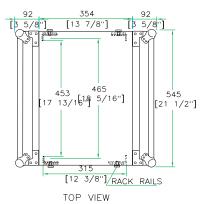

## RR12UED

Built smart with flexibility and comfort in mind, the RR12UED accommodates professional effects units up to 12U. This rugged case is designed to fit all standard 19" rackmountable equipment, features dual rack rails (mounted front and back at a 12 3/8" rack depth) and includes two removable covers for easy access to both sides of your rack. Built for the long haul!

Shipping Dimensions (inch): 21.9 x 21.5 x 24

Shipping Weight (lbs): 47.7

Product Dimensions (inch): 21.5 x 21.2 x 23.5

Product Weight (lbs): 41.1

Shipping Dimensions (cm): 55.5 x 54.5 x 61

Shipping Weight (kg): 21.7

Product Dimensions (cm): 54.5 x 53.8 x 59.6

Product Weight (kg): 18.7

5/05