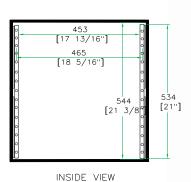

## RR12UED

Built smart with flexibility and comfort in mind, the RR12UED accommodates professional effects units up to 12U. This rugged case is designed to fit all standard 19" rackmountable equipment, features dual rack rails (mounted front and back at a 12 3/8" rack depth) and includes two removable covers for easy access to both sides of your rack. Built for the long haul!

Shipping Dimensions (inch): 21.9 x 21.5 x 24

Shipping Weight (lbs): 47.7

Product Dimensions (inch): 21.5 x 21.2 x 23.5

Product Weight (lbs): 41.1

Shipping Dimensions (cm): 55.5 x 54.5 x 61

Shipping Weight (kg): 21.7

Product Dimensions (cm): 54.5 x 53.8 x 59.6

Product Weight (kg): 18.7

5/05