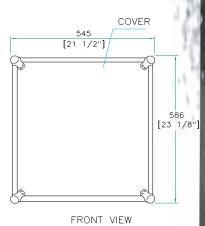

## RR12UED

Built smart with flexibility and comfort in mind, the RR12UED accommodates professional effects units up to 12U. This rugged case is designed to fit all standard 19" rackmountable equipment, features dual rack rails (mounted front and back at a 12 3/8" rack depth) and includes two removable covers for easy access to both sides of your rack. Built for the long haul!

Shipping Dimensions (inch): 21.9 x 21.5 x 24

Shipping Weight (lbs): 47.7

Product Dimensions (inch): 21.5 x 21.2 x 23.5

Product Weight (lbs): 41.1

Shipping Dimensions (cm): 55.5 x 54.5 x 61

Shipping Weight (kg): 21.7

Product Dimensions (cm): 54.5 x 53.8 x 59.6

Product Weight (kg): 18.7

5/05