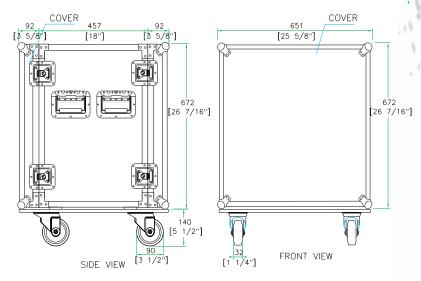

## RR12UADSW

Built to take a pounding and come back for more, the RR12UADSW protects your gear from even the most ground-breaking abuse. Crafted with our exclusive case-within-a case design that features an unique integral suspension system the RR12UADSW provides un-parallel protection against even the most rigorous trauma. Built smart with dual rack rails for flexibility (mounted front and back an 16 1/4" rack depth) and two removable covers for easy access to your gear, the RR12UADSW features 12U 's of rack space. Bring it on!

## Rugged Road Ready Features

- \* Beefy, Stackable Ball Corners
- \* Double Anchor Industrial Rivets
- \* Recessed, Industrial Grade Latches
- \* Recessed, Spring Loaded Handles
- \* Industrial Grade Rubber Feet
- \* Premium 3/8" Vinyl Laminated Plywood
- \* Tongue and Groove Locking Fit
- \* Heavy Duty Rack Rails
- \* Mounting Hardware Included
- \* Shock Mount Technology
- \* 3 1/2" Heavy Duty Caster
- \* ATA 300 Rating
- \* Road Ready Limited Lifetime Warranty