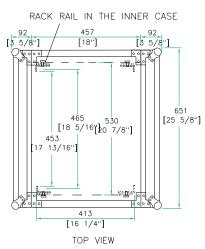

## RR12UADSW

Built to take a pounding and come back for more, the RR12UADSW protects your gear from even the most ground-breaking abuse. Crafted with our exclusive case-within-a case design that features an unique integral suspension system the RR12UADSW provides un-parallel protection against even the most rigorous trauma. Built smart with dual rack rails for flexibility (mounted front and back an 16 1/4" rack depth) and two removable covers for easy access to your gear, the RR12UADSW features 12U 's of rack space. Bring it on!

## Rugged Road Ready Features

- \* Beefy, Stackable Ball Corners
- \* Double Anchor Industrial Rivets
- \* Recessed, Industrial Grade Latches
- \* Recessed, Spring Loaded Handles
- \* Industrial Grade Rubber Feet
- \* Premium 3/8" Vinyl Laminated Plywood
- \* Tongue and Groove Locking Fit
- \* Heavy Duty Rack Rails
- \* Mounting Hardware Included
- \* Shock Mount Technology
- \* 3 1/2" Heavy Duty Caster
- \* ATA 300 Rating
- \* Road Ready Limited Lifetime Warranty