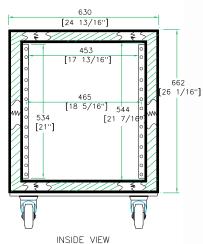

## RR12UADSW

Built to take a pounding and come back for more, the RR12UADSW protects your gear from even the most ground-breaking abuse. Crafted with our exclusive case-within-a case design that features an unique integral suspension system the RR12UADSW provides un-parallel protection against even the most rigorous trauma. Built smart with dual rack rails for flexibility (mounted front and back an 16 1/4" rack depth) and two removable covers for easy access to your gear, the RR12UADSW features 12U 's of rack space. Bring it on!

## Rugged Road Ready Features

- \* Beefy, Stackable Ball Corners
- \* Double Anchor Industrial Rivets
- \* Recessed, Industrial Grade Latches
- \* Recessed, Spring Loaded Handles
- \* Industrial Grade Rubber Feet
- \* Premium 3/8" Vinyl Laminated Plywood
- \* Tongue and Groove Locking Fit
- \* Heavy Duty Rack Rails
- \* Mounting Hardware Included
- \* Shock Mount Technology
- \* 3 1/2" Heavy Duty Caster
- \* ATA 300 Rating
- \* Road Ready Limited Lifetime Warranty