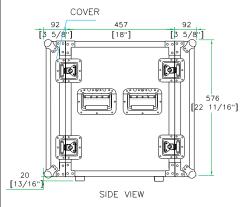

## RR12UAD

Amp it baby and party like a rock star! Road Ready's RR12UAD is built for the long haul. Crafted from raw edged materials to accommodate pro amps up to 12U, the RR12UAD is built smart with dual rack rails (mounted front and back at an 16 1/4" rack depth) and features 2 removable heavy duty covers for easy access to your gear.

5/05

12U Deluxe Amplifier Rack Case

92 (3 5/8') (3 5/8') (3 5/8') (3 5/8') (3 5/8') (3 5/8') (3 5/8') (3 5/8') (3 5/8') (4 5 (4 5 (4 5 (17 13/16<sup>4</sup>]<sup>8</sup> 5/16''] (16 1/4'') (16 1/4'') (16 1/4'') (16 5/16'') (17 13/16<sup>4</sup>]<sup>8</sup> 5/16''] (17 13/16<sup>4</sup>)<sup>8</sup> 5/16''] (17 13/16)<sup>8</sup> 5/16''] (17 13/16)<sup>8</sup> 5/