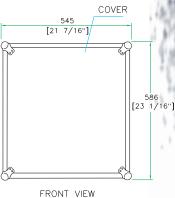

5/05

12U Deluxe Amplifier Rack Case

92 (3 5/8') (3 5/8') (3 5/8') (3 5/8') (3 5/8') (3 5/8') (3 5/8') (3 5/8') (3 5/8') (4 5 (4 5 (4 5 (17 13/16<sup>4</sup>]<sup>8</sup> 5/16''] (16 1/4'') (16 1/4'') (16 1/4'') (16 5/16'') (17 13/16<sup>4</sup>]<sup>8</sup> 5/16''] (17 13/16<sup>4</sup>)<sup>8</sup> 5/16''] (17 13/16)<sup>8</sup> 5/16''] (17 13/16)<sup>8</sup> 5/