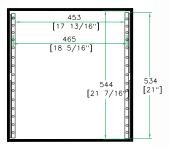

5/05

12U Deluxe Amplifier Rack Case

92 (3 5/8') (3 5/8') (3 5/8') (3 5/8') (3 5/8') (3 5/8') (3 5/8') (3 5/8') (3 5/8') (4 5 (4 5 (4 5 (17 13/16<sup>4</sup>]<sup>8</sup> 5/16''] (16 1/4'') (16 1/4'') (16 1/4'') (16 5/16'') (17 13/16<sup>4</sup>]<sup>8</sup> 5/16''] (17 13/16<sup>4</sup>)<sup>8</sup> 5/16''] (17 13/16)<sup>8</sup> 5/16''] (17 13/16)<sup>8</sup> 5/

INSIDE VIEW

Need Optional Road Ready Accessories to help outfit your Amp Rack? Check out our Road Ready Caster Kit (RRWAD) or our rolling base with storage drawer (RR6WD)

www.roadreadycases.com

Road Ready Cases 18120 S. Broadway St. Unit B Gardena, Ca. 90248-3536 ph: 310 767 1772 fax: 310 767 1798