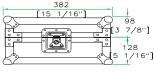

## case for Pioneer DJM600 and DJM500 Mixers

FRONT VIEW

BACK VIEW

482

RIGHT VIEW

TOP VIEW OF COVER

B-B VIEW

TOP VIEW OF BASE