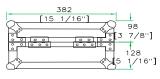

## case for Pioneer DJM600 and DJM500 Mixers

FRONT VIEW

BACK VIEW

482

RIGHT VIEW

TOP VIEW OF COVER

B-B VIEW

TOP VIEW OF BASE