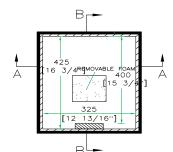

## case for Pioneer DJM600 and DJM500 Mixers

FRONT VIEW

BACK VIEW

482

RIGHT VIEW

TOP VIEW OF COVER

B-B VIEW

TOP VIEW OF BASE