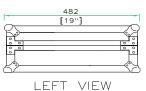

## case for Pioneer DJM600 and DJM500 Mixers

FRONT VIEW

BACK VIEW

482

RIGHT VIEW

TOP VIEW OF COVER

B-B VIEW

TOP VIEW OF BASE