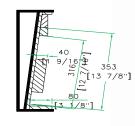

## case for Pioneer DJM600 and DJM500 Mixers

FRONT VIEW

BACK VIEW

482

RIGHT VIEW

TOP VIEW OF COVER

B-B VIEW

TOP VIEW OF BASE