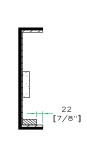

## case for Pioneer DJM600 and DJM500 Mixers

FRONT VIEW

BACK VIEW

482

RIGHT VIEW

TOP VIEW OF COVER

B-B VIEW

TOP VIEW OF BASE