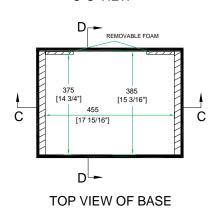

## FRONT VIEW

BACK VIEW

B-B VIEW

TOP VIEW OF COVER

В

D-D VIEW

www.roadreadycases.com

Road Ready Cases 18120 S. Broadway St. Unit B Gardena, Ca. 90248-3536 ph: 310 767 1772 fax: 310 767 1798