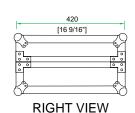

## FRONT VIEW

BACK VIEW

B-B VIEW

TOP VIEW OF COVER

В

D-D VIEW

www.roadreadycases.com

Road Ready Cases 18120 S. Broadway St. Unit B Gardena, Ca. 90248-3536 ph: 310 767 1772 fax: 310 767 1798