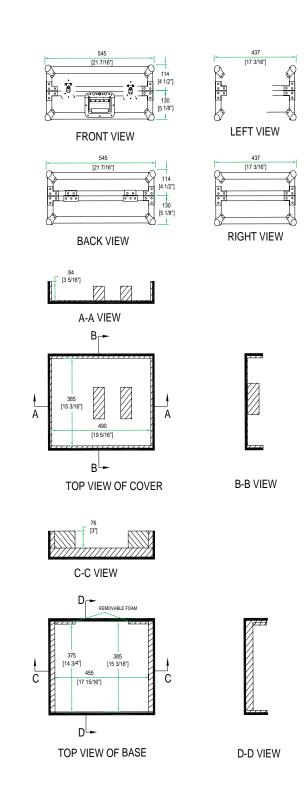

Shipping Dimensions (inch): 22" x 18.1" x 10"

Shipping Weight (lbs): 23.1 lbs

Product Dimensions (inch): 21.7" x 17.5" x 9.6"

Product Weight (lbs): 20.2 lbs

Shipping Dimensions (cm): 56 x 46 x 25.5

Shipping Weight (kg): 10.5 kg

Product Dimensions (cm): 55 x 44.5 x 24.5

Product Weight (kg): 9.2 kg

3/2004