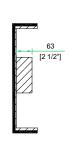

## ACOUSTIC SUSPENSION DELUXE TURNTABLE CASE

FRONT VIEW

**BACK VIEW** 

84 [3 5/16"]

**LEFT VIEW** 

**RIGHT VIEW** 

TOP VIEW OF COVER

**B-B VIEW** 