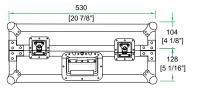

## ACOUSTIC SUSPENSION DELUXE TURNTABLE CASE

FRONT VIEW

**BACK VIEW** 

84 [3 5/16"]

**LEFT VIEW** 

**RIGHT VIEW** 

TOP VIEW OF COVER

**B-B VIEW** 