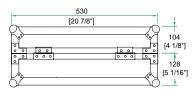

## ACOUSTIC SUSPENSION DELUXE TURNTABLE CASE

FRONT VIEW

**BACK VIEW** 

84 [3 5/16"]

**LEFT VIEW** 

**RIGHT VIEW** 

TOP VIEW OF COVER

**B-B VIEW** 