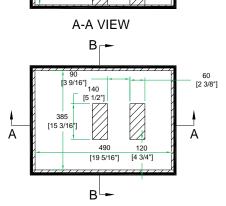

## ACOUSTIC SUSPENSION DELUXE TURNTABLE CASE

FRONT VIEW

**BACK VIEW** 

84 [3 5/16"]

**LEFT VIEW** 

**RIGHT VIEW** 

TOP VIEW OF COVER

**B-B VIEW** 