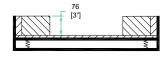

## ACOUSTIC SUSPENSION DELUXE TURNTABLE CASE

FRONT VIEW

**BACK VIEW** 

84 [3 5/16"]

**LEFT VIEW** 

**RIGHT VIEW** 

TOP VIEW OF COVER

**B-B VIEW** 