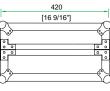

## ACOUSTIC SUSPENSION DELUXE TURNTABLE CASE

FRONT VIEW

**BACK VIEW** 

84 [3 5/16"]

**LEFT VIEW** 

**RIGHT VIEW** 

TOP VIEW OF COVER

**B-B VIEW** 

C-C VIEW

TOP VIEW OF BASE

**D-D VIEW** 

www.roadreadycases.com

Road Ready Cases **18120 S. Broadway St. Unit B Gardena, Ca. 90248-3536** ph: **310 767 1772** fax: **310 767 1798**