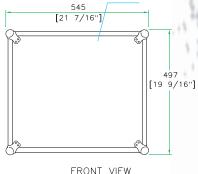

**RR10UED** 

Built smart with flexibility and comfort in mind, the RR10UED accommodates professional effects units up to 10U. This rugged case is designed to fit all standard 19" rack-mountable equipment, features dual rack rails (mounted front and back at a 12 3/8" rack depth) and includes two removable covers for easy access to both sides of your rack. Built for the long haul!

## **10U Del uxe Effect Rack Case**

COVER

INSIDE VIEW