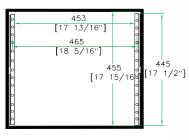

Shipping Dimensions (inch): 21.9 x 21.5 x 20.7 Shipping Weight ( lbs): 41.4 Product Dimensions (inch): 21.5 x 21.2 x 20 Product Weight (lbs): 35.6 Shipping Dimensions (cm): 55 x 54.5 x 52.5 Shipping Weight (kg): 18.8 Product Dimensions (cm): 54.5 x 53.8 x 50.7 Product Weight (kg): 16.2