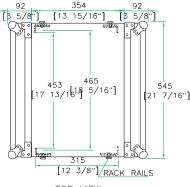

**RR10UED** 

Built smart with flexibility and comfort in mind, the RR10UED accommodates professional effects units up to 10U. This rugged case is designed to fit all standard 19" rack-mountable equipment, features dual rack rails (mounted front and back at a 12 3/8" rack depth) and includes two removable covers for easy access to both sides of your rack. Built for the long haul!

5/05

[12 3/8"] RACK RAILS TOP VIEW

www.roadreadycases.com

Road Ready Cases 18120 S. Broadway St. Unit B Gardena, Ca. 90248-3536 ph: 310 767 1772 fax: 310 767 1798

## **10U Del uxe Effect Rack Case**

COVER

INSIDE VIEW