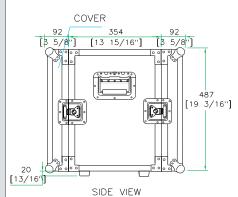

**RR10UED** 

Built smart with flexibility and comfort in mind, the RR10UED accommodates professional effects units up to 10U. This rugged case is designed to fit all standard 19" rack-mountable equipment, features dual rack rails (mounted front and back at a 12 3/8" rack depth) and includes two removable covers for easy access to both sides of your rack. Built for the long haul!

## **10U Del uxe Effect Rack Case**

COVER

INSIDE VIEW