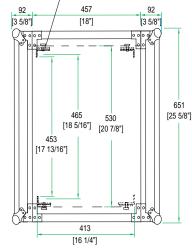

## 10U Deluxe Shock Mount **Amplifier Rack Case**

COVER 651 [25 5/8"] 593 [23 3/8"]

SIDE VIEW

FRONT VIEW

630

TOP VIEW

INSIDE VIEW

www.roadreadycases.com