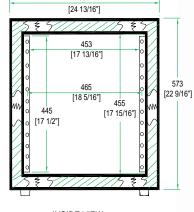

## 10U Deluxe Shock Mount **Amplifier Rack Case**

COVER 651 [25 5/8"] 593 [23 3/8"]

SIDE VIEW

FRONT VIEW

630

TOP VIEW

INSIDE VIEW

www.roadreadycases.com