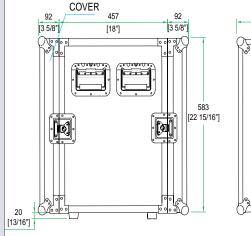

## 10U Deluxe Shock Mount **Amplifier Rack Case**

COVER 651 [25 5/8"] 593 [23 3/8"]

SIDE VIEW

FRONT VIEW

630

TOP VIEW

INSIDE VIEW

www.roadreadycases.com