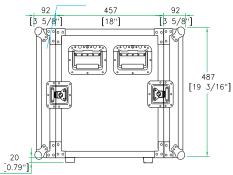

5/05

SIDE VIEW

FRONT VIEW

INSIDE VIEW

Need Optinal Road Ready Accessories to help outfit your Amp Rack? Check out our Road Ready Caster Kit (RRWAD) or our rolling base with storage drawer (RR6WD)

www.roadreadycases.com