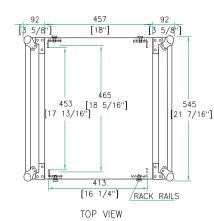

## **RR10UAD**

Amp it baby and party like a rock star! Road Ready's RR10UAD is built for the long haul. Crafted from raw edged materials to accommodate pro amps up to 10U, the RR10UAD is built smart with dual rack rails (mounted front and back at an 16 1/4" rack depth) and features 2 removable heavy duty covers for easy access to your gear.

5/05

SIDE VIEW

FRONT VIEW

INSIDE VIEW

Need Optinal Road Ready Accessories to help outfit your Amp Rack? Check out our Road Ready Caster Kit (RRWAD) or our rolling base with storage drawer (RR6WD)

www.roadreadycases.com