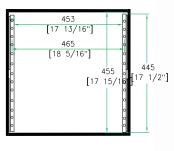

Shipping Dimensions ( inch): 21.9 x 25.8 x 20.7 Shipping Weight ( lbs): 44.9 Product Dimensions (inch): 21.5 x 25.2 x 20 Product Weight (lbs): 40.7 Shipping Dimensions ( cm): 55.5 x 65.5 x 52.5. Shipping Weight ( kg): 20.4 Product Dimensions (cm): 54.5 x 64.1 x 50.7 Product Weight (kg): 18.5