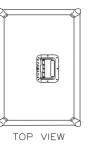

## Univeral 10" DJ Mixer Case w/ Front Access Panel

535 [21 1/16"]

LEFT VIEW

RIGHT VIEW

20 [13/16"]

TOP VIEW OF COVER

S

D-D VIEW