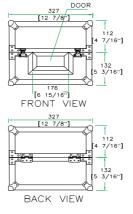

## Univeral 10" DJ Mixer Case w/ Front Access Panel

535 [21 1/16"]

LEFT VIEW

RIGHT VIEW

20 [13/16"]

TOP VIEW OF COVER

S

D-D VIEW