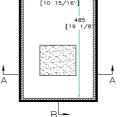

## Univeral 10" DJ Mixer Case w/ Front Access Panel

535 [21 1/16"]

LEFT VIEW

RIGHT VIEW

20 [13/16"]

TOP VIEW OF COVER

S

D-D VIEW