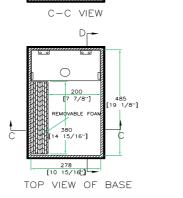

## Univeral 10" DJ Mixer Case w/ Front Access Panel

535 [21 1/16"]

LEFT VIEW

RIGHT VIEW

20 [13/16"]

TOP VIEW OF COVER

S

D-D VIEW