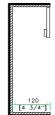

## Univeral 10" DJ Mixer Case w/ Front Access Panel

535 [21 1/16"]

LEFT VIEW

RIGHT VIEW

20 [13/16"]

TOP VIEW OF COVER

S

D-D VIEW

90 [3 9/16"

B-B VIEW

www.roadreadycases.com

Road Ready Cases 18120 S. Broadway St. Unit B Gardena, Ca. 90248-3536 ph: 310 767 1772 fax: 310 767 1798