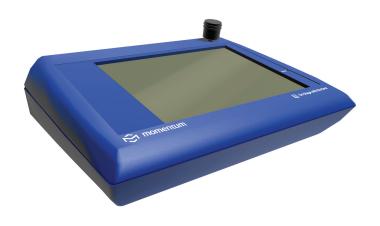

## **Touch Screen Remote Controller**

- Dedicated system control panel
- Can be inserted anywhere within the network
- POE 802.3af compliant

## **DESCRIPTION:**

The Momentum mts is the touch screen remote controller for Pro Co's 2nd generation digital snake system. The mts provides a user interface through which all functions of the entire Momentum network can be accessed. POE compliant, the mts can be used anywhere within the

Momentum network. The mts also stores system scene memory, keeping instant recall of your configurations at your fingertips. The mts also facilitates future upgrades of Momentum system firmware.