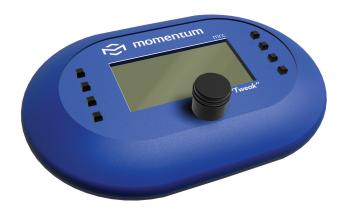

## The "Tweak" Wireless Remote Controller

- » Nicknamed the "Tweak"
- » Dedicated wireless control panel for the mo8me
- » Allows user to access (tweak) all mix engine functions
- » Powered from 2 AAA batteries

## **DESCRIPTION:**

The Momentum mrc, nicknamed the "Tweak", is the wireless remote control for the DSP mix engine. The Tweak is the user interface for the mo8me. It allows the user to adjust all functions provided by the mix engine. Because of its small size and wireless function, it is a perfect controller