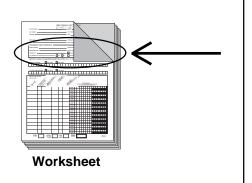

#### 3. CONNECTOR SELECTION AND PANEL LAYOUT

- A) Select the connectors (and devices) needed for this panel from the Connector Menu.
- B) Determine what connectors (and devices) will go in which cell.
- C) Place the appropriate connector designations in the desired cells on the Order Template. Place the appropriate connector designations and model numbers next to the correct cell address on the Worksheet.
- D) On the Order Template, pencil in the CELL TEXT you need, above each connector. Then, print your CELL TEXT requirements next to the appropriate cell address on the Worksheet. Some templates are too small to clearly print you text requirements on them. This is why you need to clearly print the CELL TEXT needed on the Worksheet for this panel—so we can read it!
- E) If this panel requires an I.D. Banner, Borders, or Brackets, pencil in the artwork on the Order Template, and the specific information required on the Worksheet.

#### 3. CONNECTOR SELECTION AND PANEL LAYOUT

- A) Select the connectors (and devices) needed for this rack panel from the Connector Menu.
- B) Determine what connectors (and devices) will go in which cell.
- C) Place the appropriate connector designations in the desired cells on the Order Template. Place the appropriate connector designations and model numbers next to the correct cell address on the Worksheet.
- D) On the Order Template, pencil in the CELL TEXT you need, above each connector. Then, print your CELL TEXT requirements next to the appropriate cell address on the Worksheet. Some templates are too small to clearly print you text requirements on them. This is why you need to clearly print the CELL TEXT needed on the Worksheet for this panel—so we can read it!
- E) If this rack panel requires an I.D. Banner, Borders, or Brackets, pencil in the artwork on the Order Template, and the specific information required on the Worksheet.