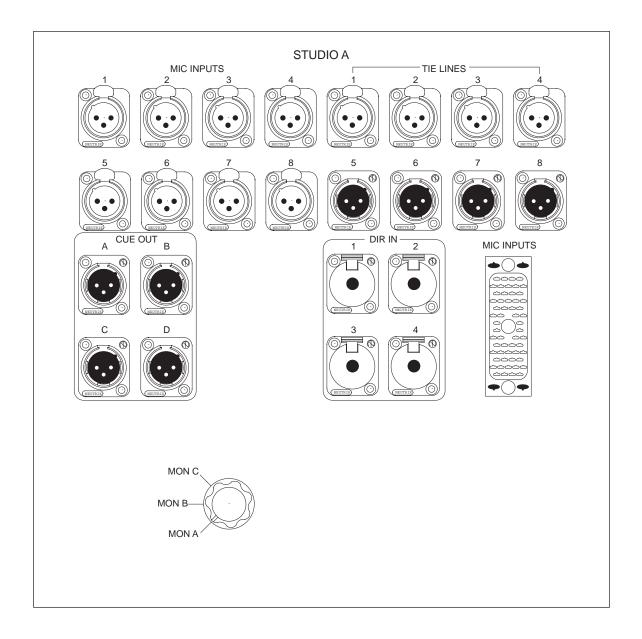

#### 3. CONNECTOR SELECTION AND PANEL LAYOUT

- A) Select the connectors (and devices) needed for this panel from the Connector Menu.
- B) Determine what connectors (and devices) will go in which cell.
- C) Place the appropriate connector designations in the desired cells on the Order Template. Place the appropriate connector designations and model numbers next to the correct cell address on the Worksheet.
- D) On the Order Template, pencil in the CELL TEXT you need, above each connector. Then, print your CELL TEXT requirements next to the appropriate cell address on the Worksheet. Some templates are too small to clearly print you text requirements on them. This is why you need to clearly print the CELL TEXT needed on the Worksheet for this panel—so we can read it!
- E) If this panel requires an I.D. Banner, Borders, or Brackets, pencil in the artwork on the Order Template, and the specific information required on the Worksheet.

PANEL COST DEVICE

CELL COST TOTAL COST

4. Your ORDER TEMPLATES are now complete. Please mail or FAX your order to:

PRO CO COMMERCIAL DIVISION 135 E. KALAMAZOO AVE. KALAMAZOO, MI 49007

FAX 616-388-9681

| - COMMERCIAL DIVIDION                        |                   |                                 |                |
|----------------------------------------------|-------------------|---------------------------------|----------------|
| NEN ORDER DATE: 4/1/00 COMPANY NAM           | //A ŞAMPLE        | ORDER TEMPLA                    | TE iv          |
| ORDER DATE: 4/1/00 COMPANY NAM               | E: <u>Waterho</u> | use Sound                       |                |
| DRAWING NUMBER: 2761                         | PANEL NAME:_      | Studio A                        |                |
| PROJECT:                                     |                   | BACKBOX SIZE:                   | 12 x 12        |
| IMPORTANT!                                   |                   |                                 |                |
| PLEASE COPY THIS TEMPLATE EACH TIME YOU W    | ISH TO PLACE AN   | PLATE TYPE                      | FINISH         |
| ORDER. THEN SPECIFY YOUR ORDER ON THE COPY,  |                   | X NEMA SURFACE                  | <b>X</b> BLACK |
| COPY TO US, AND KEEP THIS ORIGINAL SHEET FOR |                   | (Panel is same size as backbox) | CLEAR          |
|                                              |                   | ☐ NEMA FLUSH                    |                |
| **DOTTED LINE ON PANEL DENOTES BACKBO        | X.                | (Panel is larger than backbox)  |                |

\*\*\* EIGHT CHARACTERS PER LINE OF ENGRAVING ABOVE CONNECTORS ONLY PLEASE.

Scale: .5 =1

| COMMER                 |                                                                                              | OUS OPTIONS        | ORDER TEMPLATE      |
|------------------------|----------------------------------------------------------------------------------------------|--------------------|---------------------|
|                        |                                                                                              | ME: Waterho        | ORDER TEMPLATE      |
| DRAWING NUMB PROJECT:  | ER: <b>2761</b>                                                                              | PANEL NAME:_       | BACKBOX SIZE: 12x12 |
| PLEASE COPY TH         | IMPORTANT! IIS TEMPLATE EACH TIME YOU ECIFY YOUR ORDER ON THE CO KEEP THIS ORIGINAL SHEET FO | PY, FAX OR MAIL TH | N<br><u>=</u>       |
| OPTIONS<br>DESIGNATION | MODEL<br>NUMBER                                                                              |                    | 4 5 6               |
|                        | V-0-10 at 300°<br>cters per line maximum.                                                    | 3<br>2<br>1<br>[   | 7 8                 |
| V-2<br>8 Chara         | ROTARY 1-6<br>cters per line maximum.                                                        | MONICION BONIA     |                     |
| V-3<br>8 Chara         | ROTARY 1-12<br>cters per line maximum.                                                       |                    |                     |