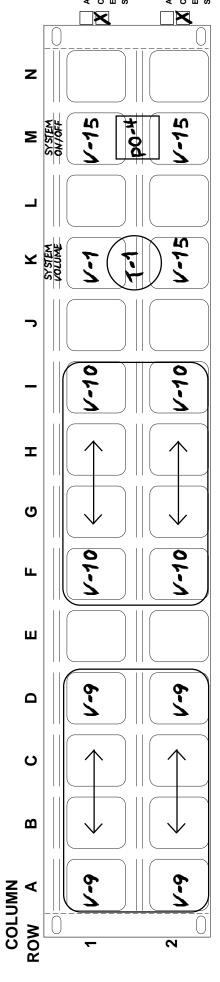

#### 3. CONNECTOR SELECTION AND PANEL LAYOUT

- A) Select the connectors (and devices) needed for this panel from the Connector Menu.
- B) Determine what connectors (and devices) will go in which cell.
- C) Place the appropriate connector designations in the desired cells on the Order Template. Place the appropriate connector designations and model numbers next to the correct cell address on the Worksheet.
- D) On the Order Template, pencil in the CELL TEXT you need, above each connector. Then, print your CELL TEXT requirements next to the appropriate cell address on the Worksheet. Some templates are too small to clearly print you text requirements on them. This is why you need to clearly print the CELL TEXT needed on the Worksheet for this panel—so we can read it!
- E) If this panel requires an I.D. Banner, Borders, or Brackets, pencil in the artwork on the Order Template, and the specific information required on the Worksheet.

#### 3. CONNECTOR SELECTION AND PANEL LAYOUT

- A) Select the connectors (and devices) needed for this rack panel from the Connector Menu.
- B) Determine what connectors (and devices) will go in which cell.
- C) Place the appropriate connector designations in the desired cells on the Order Template. Place the appropriate connector designations and model numbers next to the correct cell address on the Worksheet.
- D) On the Order Template, pencil in the CELL TEXT you need, above each connector. Then, print your CELL TEXT requirements next to the appropriate cell address on the Worksheet. Some templates are too small to clearly print you text requirements on them. This is why you need to clearly print the CELL TEXT needed on the Worksheet for this panel—so we can read it!
- E) If this rack panel requires an I.D. Banner, Borders, or Brackets, pencil in the artwork on the Order Template, and the specific information required on the Worksheet.

PANEL COST DEVICE

CELL COST TOTAL COST

4. Your ORDER TEMPLATES are now complete. Please mail or FAX your order to:

PRO CO COMMERCIAL DIVISION 135 E. KALAMAZOO AVE. KALAMAZOO, MI 49007

FAX 616-388-9681

| - COMMERCIAL DIVIDION                        |                   |                                 |                |
|----------------------------------------------|-------------------|---------------------------------|----------------|
| NEN ORDER DATE: 4/1/00 COMPANY NAM           | //A ŞAMPLE        | ORDER TEMPLA                    | TE iv          |
| ORDER DATE: 4/1/00 COMPANY NAM               | E: <u>Waterho</u> | use Sound                       |                |
| DRAWING NUMBER: 2761                         | PANEL NAME:_      | Studio A                        |                |
| PROJECT:                                     |                   | BACKBOX SIZE:                   | 12 x 12        |
| IMPORTANT!                                   |                   |                                 |                |
| PLEASE COPY THIS TEMPLATE EACH TIME YOU W    | ISH TO PLACE AN   | PLATE TYPE                      | FINISH         |
| ORDER. THEN SPECIFY YOUR ORDER ON THE COPY,  |                   | X NEMA SURFACE                  | <b>X</b> BLACK |
| COPY TO US, AND KEEP THIS ORIGINAL SHEET FOR |                   | (Panel is same size as backbox) | CLEAR          |
|                                              |                   | ☐ NEMA FLUSH                    |                |
| **DOTTED LINE ON PANEL DENOTES BACKBO        | X.                | (Panel is larger than backbox)  |                |

\*\*\* EIGHT CHARACTERS PER LINE OF ENGRAVING ABOVE CONNECTORS ONLY PLEASE.

Scale: .5 =1

| COMMER                 |                                                                                              | OUS OPTIONS        | ORDER TEMPLATE      |
|------------------------|----------------------------------------------------------------------------------------------|--------------------|---------------------|
|                        |                                                                                              | ME: Waterho        | ORDER TEMPLATE      |
| DRAWING NUMB PROJECT:  | ER: <b>2761</b>                                                                              | PANEL NAME:_       | BACKBOX SIZE: 12x12 |
| PLEASE COPY TH         | IMPORTANT! IIS TEMPLATE EACH TIME YOU ECIFY YOUR ORDER ON THE CO KEEP THIS ORIGINAL SHEET FO | PY, FAX OR MAIL TH | N<br><u>=</u>       |
| OPTIONS<br>DESIGNATION | MODEL<br>NUMBER                                                                              |                    | 4 5 6               |
|                        | V-0-10 at 300°<br>cters per line maximum.                                                    | 3<br>2<br>1<br>[   | 7 8                 |
| V-2<br>8 Chara         | ROTARY 1-6<br>cters per line maximum.                                                        | MONICION BONIA     |                     |
| V-3<br>8 Chara         | ROTARY 1-12<br>cters per line maximum.                                                       |                    |                     |