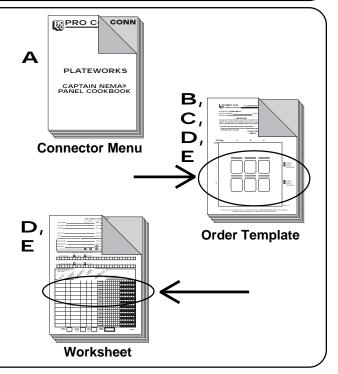

#### 3. CONNECTOR SELECTION AND PANEL LAYOUT

- A) Select the connectors (and devices) needed for this panel from the Connector Menu.
- B) Determine what connectors (and devices) will go in which cell.
- C) Place the appropriate connector designations in the desired cells on the Order Template. Place the appropriate connector designations and model numbers next to the correct cell address on the Worksheet.
- D) On the Order Template, pencil in the CELL TEXT you need, above each connector. Then, print your CELL TEXT requirements next to the appropriate cell address on the Worksheet. Some templates are too small to clearly print you text requirements on them. This is why you need to clearly print the CELL TEXT needed on the Worksheet for this panel—so we can read it!
- E) If this panel requires an I.D. Banner, Borders, or Brackets, pencil in the artwork on the Order Template, and the specific information required on the Worksheet.

#### 3. CONNECTOR SELECTION AND PANEL LAYOUT

- A) Select the connectors (and devices) needed for this rack panel from the Connector Menu.
- B) Determine what connectors (and devices) will go in which cell.
- C) Place the appropriate connector designations in the desired cells on the Order Template. Place the appropriate connector designations and model numbers next to the correct cell address on the Worksheet.
- D) On the Order Template, pencil in the CELL TEXT you need, above each connector. Then, print your CELL TEXT requirements next to the appropriate cell address on the Worksheet. Some templates are too small to clearly print you text requirements on them. This is why you need to clearly print the CELL TEXT needed on the Worksheet for this panel—so we can read it!
- E) If this rack panel requires an I.D. Banner, Borders, or Brackets, pencil in the artwork on the Order Template, and the specific information required on the Worksheet.