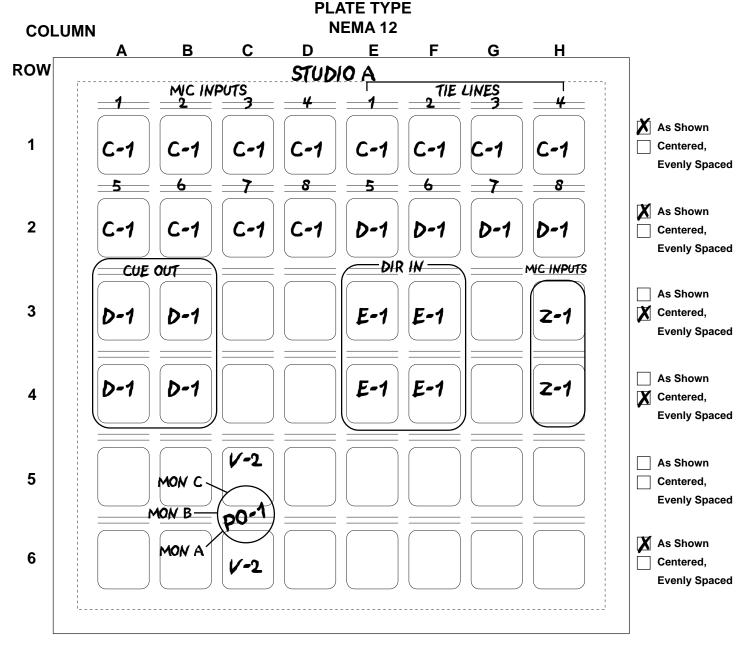

#### 3. CONNECTOR SELECTION AND PANEL LAYOUT

- A) Select the connectors (and devices) needed for this panel from the Connector Menu.
- B) Determine what connectors (and devices) will go in which cell.
- C) Place the appropriate connector designations in the desired cells on the Order Template. Place the appropriate connector designations and model numbers next to the correct cell address on the Worksheet.
- D) On the Order Template, pencil in the CELL TEXT you need, above each connector. Then, print your CELL TEXT requirements next to the appropriate cell address on the Worksheet. Some templates are too small to clearly print you text requirements on them. This is why you need to clearly print the CELL TEXT needed on the Worksheet for this panel—so we can read it!
- E) If this panel requires an I.D. Banner, Borders, or Brackets, pencil in the artwork on the Order Template, and the specific information required on the Worksheet.

PANEL COST DEVICE

CELL COST TOTAL COST

4. Your ORDER TEMPLATES are now complete. Please mail or FAX your order to:

PRO CO COMMERCIAL DIVISION 135 E. KALAMAZOO AVE. KALAMAZOO, MI 49007

FAX 616-388-9681

| - COMMERCIAL DIVIDION                        |                   |                                 |                |
|----------------------------------------------|-------------------|---------------------------------|----------------|
| NEN ORDER DATE: 4/1/00 COMPANY NAM           | //A ŞAMPLE        | ORDER TEMPLA                    | TE iv          |
| ORDER DATE: 4/1/00 COMPANY NAM               | E: <u>Waterho</u> | use Sound                       |                |
| DRAWING NUMBER: 2761                         | PANEL NAME:_      | Studio A                        |                |
| PROJECT:                                     |                   | BACKBOX SIZE:                   | 12 x 12        |
| IMPORTANT!                                   |                   |                                 |                |
| PLEASE COPY THIS TEMPLATE EACH TIME YOU W    | ISH TO PLACE AN   | PLATE TYPE                      | FINISH         |
| ORDER. THEN SPECIFY YOUR ORDER ON THE COPY,  |                   | X NEMA SURFACE                  | <b>X</b> BLACK |
| COPY TO US, AND KEEP THIS ORIGINAL SHEET FOR |                   | (Panel is same size as backbox) | CLEAR          |
|                                              |                   | ☐ NEMA FLUSH                    |                |
| **DOTTED LINE ON PANEL DENOTES BACKBO        | X.                | (Panel is larger than backbox)  |                |

\*\*\* EIGHT CHARACTERS PER LINE OF ENGRAVING ABOVE CONNECTORS ONLY PLEASE.

Scale: .5 =1

| COMMER                 |                                                                                              | OUS OPTIONS        | ORDER TEMPLATE      |
|------------------------|----------------------------------------------------------------------------------------------|--------------------|---------------------|
|                        |                                                                                              | ME: Waterho        | ORDER TEMPLATE      |
| DRAWING NUMB PROJECT:  | ER: <b>2761</b>                                                                              | PANEL NAME:_       | BACKBOX SIZE: 12x12 |
| PLEASE COPY TH         | IMPORTANT! IIS TEMPLATE EACH TIME YOU ECIFY YOUR ORDER ON THE CO KEEP THIS ORIGINAL SHEET FO | PY, FAX OR MAIL TH | N<br><u>=</u>       |
| OPTIONS<br>DESIGNATION | MODEL<br>NUMBER                                                                              |                    | 4 5 6               |
|                        | V-0-10 at 300°<br>cters per line maximum.                                                    | 3<br>2<br>1<br>[   | 7 8                 |
| V-2<br>8 Chara         | ROTARY 1-6<br>cters per line maximum.                                                        | MONICION BONIA     |                     |
| V-3<br>8 Chara         | ROTARY 1-12<br>cters per line maximum.                                                       |                    |                     |