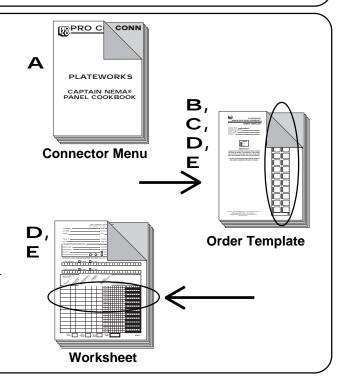

#### 3. CONNECTOR SELECTION AND PANEL LAYOUT

- A) Select the connectors (and devices) needed for this panel from the Connector Menu.
- B) Determine what connectors (and devices) will go in which cell.
- C) Place the appropriate connector designations in the desired cells on the Order Template. Place the appropriate connector designations and model numbers next to the correct cell address on the Worksheet.
- D) On the Order Template, pencil in the CELL TEXT you need, above each connector. Then, print your CELL TEXT requirements next to the appropriate cell address on the Worksheet. Some templates are too small to clearly print you text requirements on them. This is why you need to clearly print the CELL TEXT needed on the Worksheet for this panel—so we can read it!
- E) If this panel requires an I.D. Banner, Borders, or Brackets, pencil in the artwork on the Order Template, and the specific information required on the Worksheet.

#### 3. CONNECTOR SELECTION AND PANEL LAYOUT

- A) Select the connectors (and devices) needed for this rack panel from the Connector Menu.
- B) Determine what connectors (and devices) will go in which cell.
- C) Place the appropriate connector designations in the desired cells on the Order Template. Place the appropriate connector designations and model numbers next to the correct cell address on the Worksheet.
- D) On the Order Template, pencil in the CELL TEXT you need, above each connector. Then, print your CELL TEXT requirements next to the appropriate cell address on the Worksheet. Some templates are too small to clearly print you text requirements on them. This is why you need to clearly print the CELL TEXT needed on the Worksheet for this panel—so we can read it!
- E) If this rack panel requires an I.D. Banner, Borders, or Brackets, pencil in the artwork on the Order Template, and the specific information required on the Worksheet.