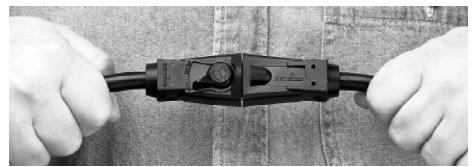

Tru Link locks the extension cords together so that they will NEVER come undone, no matter how hard you pull!\*.

<sup>\*</sup> OK, OK, you really strong guys could probably prove this wrong.