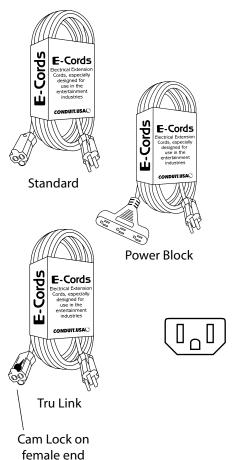

- three end configurations:
  - standard
  - power block 3-outlet connectors for powering multiple items from a single cable
  - Tru-Line locking connectors provide a secure connection to prevent unexpected power loss from pulled cables
- Warranty
  - 12 gauge, 5-year
  - 14 gauge, 3-year
  - 16 gauge, 1-year