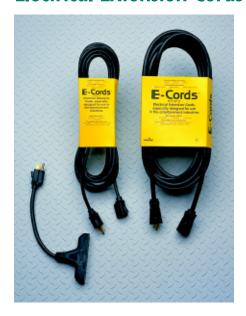

## E-Cord brand of electrical extension cords

The first extension cords especially designed for the entertainment industry. E-Cords are an extremely durable, yet flexible cord line in a variety of lengths and gauges for different applications. E-Cords are solid black, for easy concealment on stage and are available in 12, 14 and 16 gauge.

- three end configurations:
  - standard
  - power block 3-outlet connectors for powering multiple items from a single cable
  - Tru-Line locking connectors provide a secure connection to prevent unexpected power loss from pulled cables
- Warranty
  - 12 gauge, 5-year
  - 14 gauge, 3-year
  - 16 gauge, 1-year