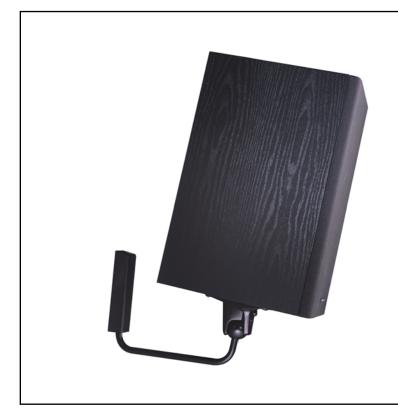

Mounts designed to support enclosures of limited strength as a bottom mount, or virtually invisible when mounted to the top of an enclosure. The WB provides a wide range of vertical and horizontal movement to assure necessary coverage.

PROFESSIONAL OMNIMOUNTS PART#: WB MOUNTS