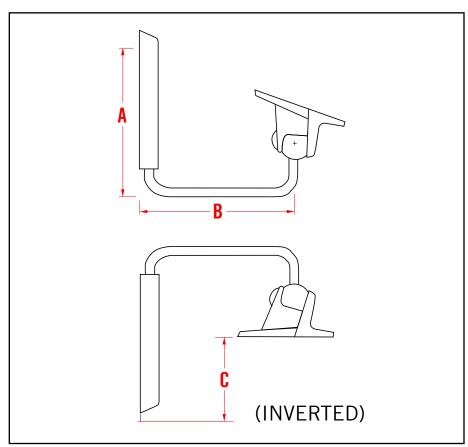

## WB MOUNTS WALL TO BOTTOM/TOP OF THE ENCLOSURE

|            | TECHNICAL SPE          | CIFICATIONS                     |  |
|------------|------------------------|---------------------------------|--|
| (Model num | ber indicates weight c | apacity of the model in pounds) |  |
|            | 20.5                   | i WB                            |  |
| Α          | 7 3/8"                 | 187.30mm                        |  |
| В          | 7"                     | 177.80mm                        |  |
| C          | 3 1/8"                 | 79.40mm                         |  |
|            | 30.0                   | )WB                             |  |
| A          | 8 1/8"                 | 206.40mm                        |  |
| В          | 9 3/4"                 | 247.70mm                        |  |
| C          | 3 1/8"                 | 79.40mm                         |  |
|            | 60.0                   | )WB                             |  |
| A          | 11"                    | 279.40mm                        |  |
| В          | 10 3/4"                | 273.10mm                        |  |
| C          | 4 7/8"                 | 123.80mm                        |  |
|            | 120                    | .OWB                            |  |
| A          | 14 3/4"                | 347.70mm                        |  |
| В          | 15 3/8"                | 390.50mm                        |  |
| C          | 6"                     | 152.40mm                        |  |
|            | 240                    | .OWB                            |  |
| A          | CUSTOM                 | CUSTOM                          |  |
| В          | 14 1/2"                | 368.30mm                        |  |
| C          | CUSTOM                 | CUSTOM                          |  |

Mounts designed to support enclosures of limited strength as a bottom mount, or virtually invisible when mounted to the top of an enclosure. The WB provides a wide range of vertical and horizontal movement to assure necessary coverage.

PROFESSIONAL OMNIMOUNTS PART#: WB MOUNTS