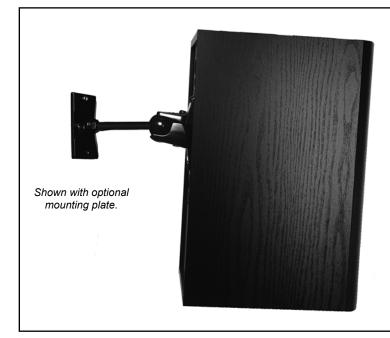

### STX-MP ST WITH OPTIONAL MOUNTING PLATE

The STX Mounts are longer versions fo the ST Mount and gives enclosures broader horizontal and vertical coverage ranges.

PROFESSIONAL OMNIMOUNTS PART#: STX MOUNTS