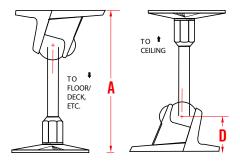

# **STX** ST EXTENDED LENGTH

| TECHNICAL SPECIFICATIONS                                        |         |          |  |
|-----------------------------------------------------------------|---------|----------|--|
| (Model number indicates weight capacity of the model in pounds) |         |          |  |
| 20.5 STX                                                        |         |          |  |
| A                                                               | 6 5/8"  | 168.30mm |  |
| В                                                               | 6 1/2"  | 165.10mm |  |
| C                                                               | 7 1/2"  | 190.50mm |  |
| D                                                               | 1 3/4"  | 44.50mm  |  |
| 30.0 STX                                                        |         |          |  |
| A                                                               | 7 1/8"  | 181.00mm |  |
| В                                                               | 7.00"   | 177.80mm |  |
| C                                                               | 8 1/4"  | 209.60mm |  |
| D                                                               | 2 1/16" | 52.40mm  |  |
| 60.0 STX                                                        |         |          |  |
| A                                                               | 9 1/2"  | 241.30mm |  |
| В                                                               | 9 3/8"  | 238.10mm |  |
| C                                                               | 10 1/2" | 266.70mm |  |
| D                                                               | 2 5/8"  | 66.70mm  |  |
| 120.0 STX                                                       |         |          |  |
| A                                                               | 12 1/2" | 317.50mm |  |
| В                                                               | 12 1/2" | 317.50mm |  |
| C                                                               | 13 3/4" | 349.30mm |  |
| D                                                               | 3 7/16" | 88.90mm  |  |
| 240.0 STX                                                       |         |          |  |
| A                                                               | 16.00"  | 406.40mm |  |
| В                                                               | 15.00"  | 381.00mm |  |
| C                                                               | 16 7/8" | 428.60mm |  |
| D                                                               | 4 1/4"  | 111.10mm |  |
|                                                                 |         |          |  |