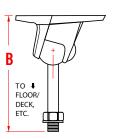

# **STX MOUNTS**

#### CEILING/WALL/FLOOR TO TOP/BACK/SIDE/BOTTOM

### STX-MP ST WITH OPTIONAL MOUNTING PLATE



# STX-PA

ST WITH OPTIONAL PIPE ADAPTER

# **STX** ST EXTENDED LENGTH





| TECHNICAL SPECIFICATIONS                                        |         |          |  |
|-----------------------------------------------------------------|---------|----------|--|
| (Model number indicates weight capacity of the model in pounds) |         |          |  |
| 20.5 STX                                                        |         |          |  |
| A                                                               | 6 5/8"  | 168.30mm |  |
| В                                                               | 6 1/2"  | 165.10mm |  |
| C                                                               | 7 1/2"  | 190.50mm |  |
| D                                                               | 1 3/4"  | 44.50mm  |  |
| 30.0 STX