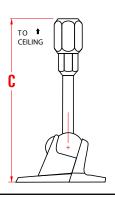

# **STX MOUNTS**

#### CEILING/WALL/FLOOR TO TOP/BACK/SIDE/BOTTOM

### STX-MP ST WITH OPTIONAL MOUNTING PLATE



# STX-PA

ST WITH OPTIONAL PIPE ADAPTER

# **STX** ST EXTENDED LENGTH





| TECHNICAL SPECIFICATIONS                                        |         |          |  |
|-----------------------------------------------------------------|---------|----------|--|
| (Model number indicates weight capacity of the model in pounds) |         |          |  |
| 20.5 STX                                                        |         |          |  |
| A                                                               | 6 5/8"  | 168.30mm |  |
| В                                                               | 6 1/2"  | 165.10mm |  |
| C                                                               | 7 1/2"  | 190.50mm |  |
| D                                                               | 1 3/4"  | 44.50mm  |  |
| 30.0 STX