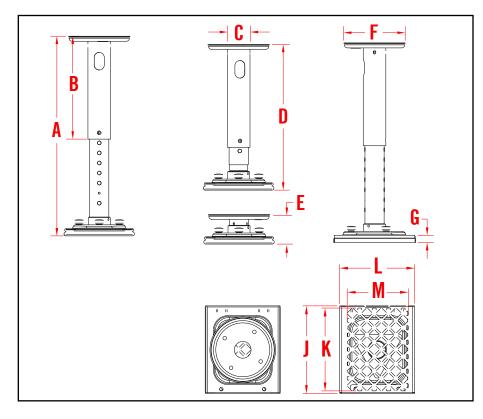

## PMMICRO MICRO PROJECTOR MOUNT

| TECHNICAL SPECIFICATIONS |        |          |
|--------------------------|--------|----------|
| A                        | 19.63" | 498.48mm |
| В                        | 10.50" | 266.70mm |
| С                        | 2.25"  | 57.15mm  |
| D                        | 12.75" | 323.85mm |
| E                        | 2.80"  | 71.12mm  |
| F                        | 6.25"  | 158.75mm |
| G                        | 0.75"  | 19.05mm  |
| Н                        | N/A    | N/A      |
| I                        | N/A    | N/A      |
| J                        | 8.20"  | 208.28mm |
| K                        | 7.53"  | 191.26mm |
| L                        | 7.00"  | 191.00mm |
| M                        | 5.50"  | 140.00mm |
|                          |        |          |
|                          |        |          |
|                          |        |          |
|                          |        |          |
|                          |        |          |
|                          |        |          |