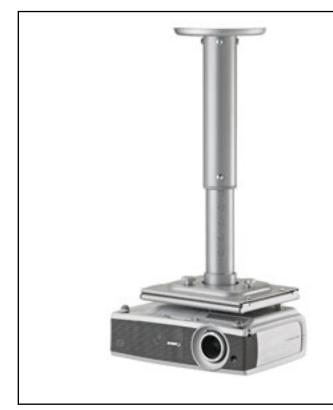

**Universal Projector Mount for Micro Projectors** 

- Slide together mounting plates for quick install/removal
- Built in pitch/tilt controls
- Adjustable extension tube, ceiling mount and dress flange
- Integrated cable management
- Security hardware & accepts padlocks
- Complete mounting hardware kit
- Max projector footprint: 5.5" x 7.53" (140 x 191mm)
- 20 lb. (9.1 kg) max weight capacity
- Available in Platinum