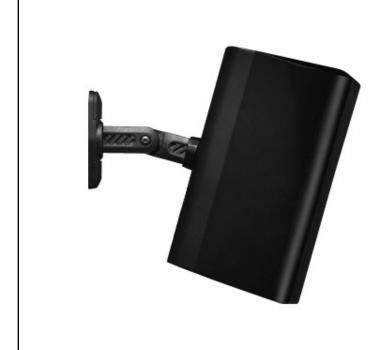

A multi configuration mounting solution made of glass filled nylon

- Maximum flexibilty: 360° base rotation 180° pan, +/-30° tilt
- Includes two extensions that create three different lenghts
- Includes a T-bar clip for drop ceiling
- Includes complete mounting hardware kit
- Available in Black and White
- 2 lb. (0.91 kg) max weight capacity

UNIVERSAL OMNIMOUNTS PART#: OMT 2.0