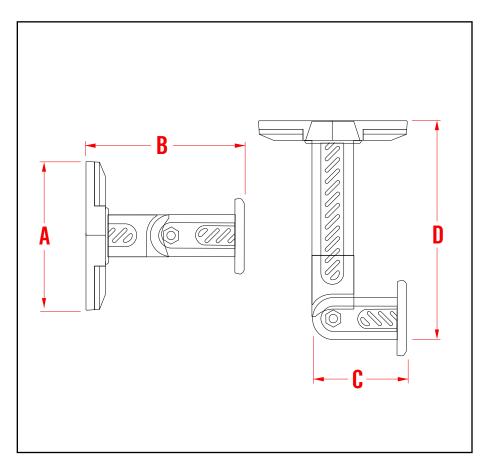

## OMT 2.0 UNIVERSAL OMNIMOUNT 2.0 MOUNT

| TECHNICAL SPECIFICATIONS |              |          |  |
|--------------------------|--------------|----------|--|
| A                        | 2.625"       | 66.77mm  |  |
| В                        |              |          |  |
| C                        | 1.75"        | 55.45mm  |  |
| D                        |              |          |  |
|                          | No Extension |          |  |
| A                        |              |          |  |
| В                        | 2.75"        | 69.85mm  |  |
| C                        |              |          |  |
| D                        | 1.875"       | 47.63mm  |  |
|                          | 1 Extension  |          |  |
| A                        |              |          |  |
| В                        | 4.75"        | 120.65mm |  |
| C                        |              |          |  |
| D                        | 3.875"       | 98.43mm  |  |
|                          | 2 Extensions |          |  |
| A                        |              |          |  |
| В                        | 6.75"        | 171.45mm |  |
| C                        |              | _        |  |
| D                        | 5.875"       | 149.23mm |  |
|                          |              |          |  |