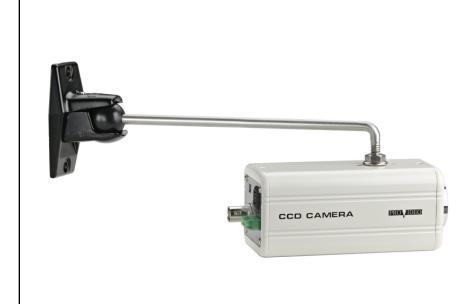

A multi configuration mounting solution made of stainless steel and aluminum

- Maximum flexibilty: 360° base rotation 180° pan, +/-30° tilt
- Three arm extensions: 3", 5", 8" (76mm, 127mm, 203mm)
- Includes a T-bar clip for drop ceiling
- Includes complete mounting hardware kit
- Available in Black and White
- 10 lb. (4.5 kg) max weight capacity

UNIVERSAL OMNIMOUNTS PART#: OMT 10.0