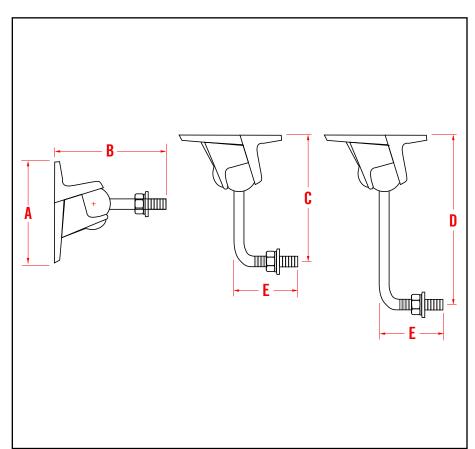

## OMT 10.0 UNIVERSAL OMNIMOUNT 10.0 MOUNT

| TECHNICAL SPECIFICATIONS |        |          |  |
|--------------------------|--------|----------|--|
| A                        | 2.813" | 71.44mm  |  |
| В                        | 3.00"  | 76.20mm  |  |
| C                        | 5.25"  | 133.35mm |  |
| D                        | 8.125" | 206.38mm |  |
| E                        | 1.375" | 34.93mm  |  |
|                          |        |          |  |
|                          |        |          |  |
|                          |        |          |  |
|                          |        |          |  |
|                          |        |          |  |
|                          |        |          |  |
|                          |        |          |  |
|                          |        |          |  |
|                          |        |          |  |
|                          |        |          |  |
|                          |        |          |  |
|                          |        |          |  |
|                          |        |          |  |
|                          |        |          |  |