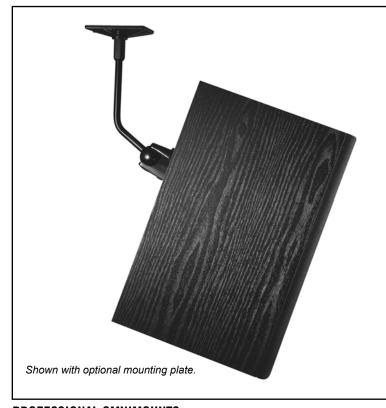

CA mounts are designed to attach to the back of an enclosure, then to the ceiling or any other horizontal surface. With the accessories offered, the mount can be used almost anywhere and will provide 360° of horizontal coverage and up to 90° of vertical coverage.

PROFESSIONAL OMNIMOUNTS PART#: CA MOUNTS