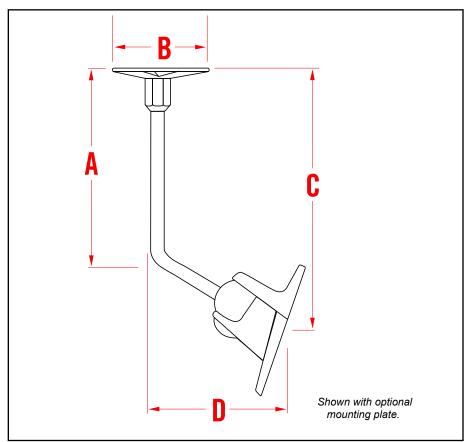

## **CA MOUNTS**CEILING TO BACK OF THE ENCLOSURE

|            | TECHNICAL SP           | ECIFICATIONS                     |
|------------|------------------------|----------------------------------|
| (Model num | ber indicates weight o | capacity of the model in pounds) |
|            | 20.                    | 5 CA                             |
| A          | 6.25"                  | 158.75mm                         |
| В          | 3.12"                  | 79.38mm                          |
| C          | 8.75"                  | 222.25mm                         |
| D          | 4.38"                  | 111.13mm                         |
|            | 30.                    | O CA                             |
| A          | 6.75"                  | 171.45mm                         |
| В          | 4.25"                  | 107.95mm                         |
| C          | 9.25"                  | 234.95mm                         |
| D          | 5.25"                  | 133.35mm                         |
|            | 60.                    | .O CA                            |
| A          | 9.00"                  | 228.60mm                         |
| В          | 4.25"                  | 107.95mm                         |
| С          | 13.25"                 | 336.55mm                         |
| D          | 7.00"                  | 177.80mm                         |
|            | 120                    | D.O CA                           |
| A          | 13.00"                 | 330.20mm                         |
| В          | 6.75"                  | 171.45mm                         |
| С          | 18.25"                 | 463.55mm                         |
| D          | 9.00"                  | 228.60mm                         |