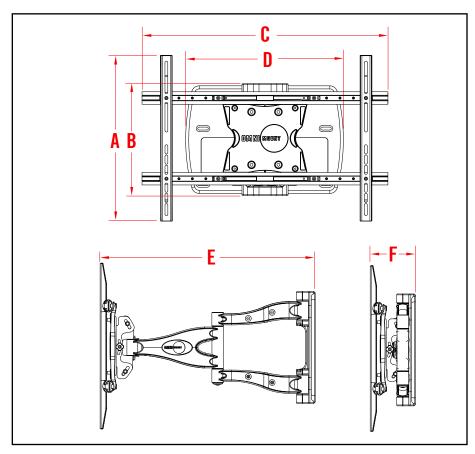

## 63HDARM-UA

## 63 HD ARTICULATED RETRACTACTABLE MOUNT UNIVERSAL ADAPTER

| TECHNICAL SPECIFICATIONS |        |          |
|--------------------------|--------|----------|
| Α                        | 21.50" | 546.10mm |
| В                        | 14.00" | 355.60mm |
| C                        | 32.00" | 812.80mm |
| D                        | 20.50" | 520.70mm |
| E                        | 28.00" | 711.20mm |
| F                        | 6.20"  | 157.48mm |
|                          |        |          |
|                          |        |          |
|                          |        |          |
|                          |        |          |
|                          |        |          |
|                          |        |          |
|                          |        |          |
|                          |        |          |
|                          |        |          |
|                          |        |          |
|                          |        |          |
|                          |        |          |
|                          |        |          |
|                          |        |          |

Complete assembly of 63HDARM with 63UCA-A Universal adapter plate

- Includes complete wall and panel mounting hardware kit
- VESA compliant: 100 to 200x200
- Available in Silver and Black
- 200 lb. (90.7 kg) max weight capacity