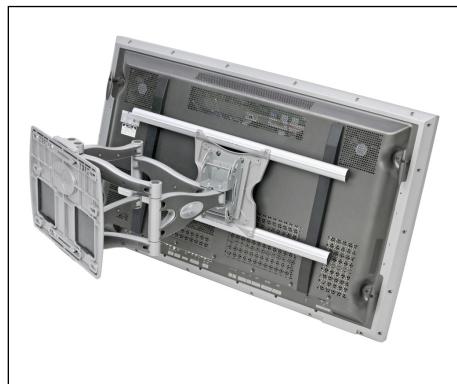

Complete assembly of 63HDARM with 63UCA-A Universal adapter plate

- Includes complete wall and panel mounting hardware kit
- VESA compliant: 100 to 200x200
- Available in Silver and Black
- 200 lb. (90.7 kg) max weight capacity