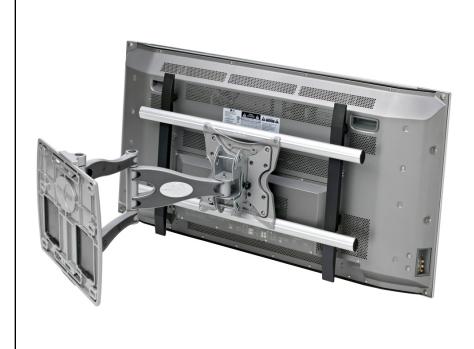

Complete assembly of 54HDARM with 48UCA-A Universal adapter plate

- Includes complete wall and panel mounting hardware kit
- VESA compliant: 100 to 200x200
- Available in Silver and Black
- 125 lb. (56.7 kg) max weight capacity For more details see specific models