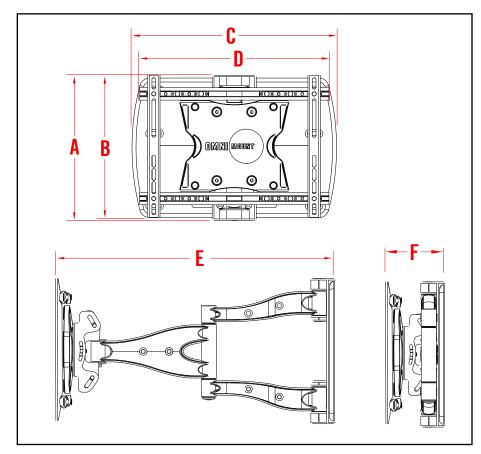

## 54HDARM-UA

## 54 HD ARTICULATED RETRACTACTABLE MOUNT UNIVERSAL ADAPTER

| TECHNICAL SPECIFICATIONS |        |          |
|--------------------------|--------|----------|
| A                        | 14.40" | 365.76mm |
| В                        | 14.50" | 368.30mm |
| C                        | 20.50" | 520.70mm |
| D                        | 19.20" | 487.68mm |
| E                        | 26.50" | 673.10mm |
| F                        | 6.80"  | 172.72mm |
|                          |        |          |
|                          |        |          |
|                          |        |          |
|                          |        |          |
|                          |        |          |
|                          |        |          |
|                          |        |          |
|                          |        |          |
|                          |        |          |
|                          |        |          |
|                          |        |          |
|                          |        |          |
|                          |        |          |
|                          |        |          |

Complete assembly of 54HDARM with 48UCA-A Universal adapter plate

- Includes complete wall and panel mounting hardware kit
- VESA compliant: 100 to 200x200
- Available in Silver and Black
- 125 lb. (56.7 kg) max weight capacity For more details see specific models