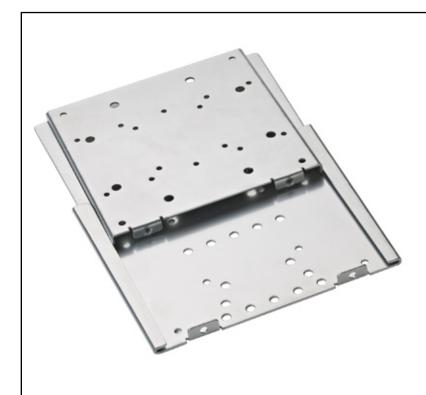

## Fast install fixed wall mount.

- Slide together mounting plates for quick install/removal
- Very low profile: .75" (19mm) from wall
- "Hot Swap" capable
- Includes security hardware
- Includes complete mounting hardware kit
- VESA compliant: 75 to 200x200
- 175 lb. (79.4 kg) max weight capacity
- Available in Platinum

MEDIUM FLAT PANEL MOUNTS PART#: 37FM-F