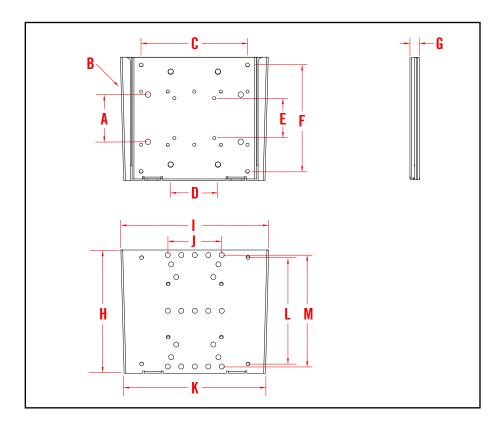

## 37FM-F MEDIUM FAST MOUNT FIXED

| TECHNICAL SPECIFICATIONS |        |          |
|--------------------------|--------|----------|
| A                        | 3.94"  | 100.00mm |
| В                        | 7.50"  | 190.50mm |
| C                        | 7.88"  | 200.00mm |
| D                        | 3.94"  | 100.00mm |
| E                        | 2.95"  | 75.00mm  |
| F                        | 7.88"  | 200.00mm |
| G                        | 0.77"  | 19.56mm  |
| Н                        | 9.13"  | 231.78mm |
| I                        | 10.81" | 274.64mm |
| J                        | 4.00"  | 101.60mm |
| K                        | 10.25" | 260.35mm |
| L                        | 5.00"  | 127.00mm |
| М                        | 8.25"  | 209.55mm |
|                          |        |          |
|                          |        |          |
|                          |        |          |
|                          |        |          |
|                          |        |          |
|                          |        |          |