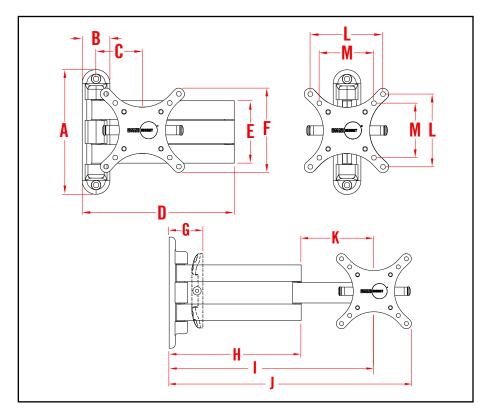

## 17ARM 17 ARTICULATED RETRACTABLE MOUNT

| A | 6.75"  | 171.45mm |
|---|--------|----------|
| В | 1.51"  | 38.35mm  |
| C | 2.48"  | 62.99mm  |
| D | 8.50"  | 215.90mm |
| E | 3.36"  | 85.34mm  |
| F | 4.60"  | 116.84mm |
| G | 1.84"  | 46.74mm  |
| Н | 7.47"  | 189.74mm |
| I | 12.50" | 317.50mm |
| J | 13.25" | 336.55mm |
| K | 4.99"  | 126.75mm |
| L | 3.94"  | 100.00mm |
| М | 2.95"  | 75.00mm  |
|   |        |          |
|   |        |          |
|   |        |          |