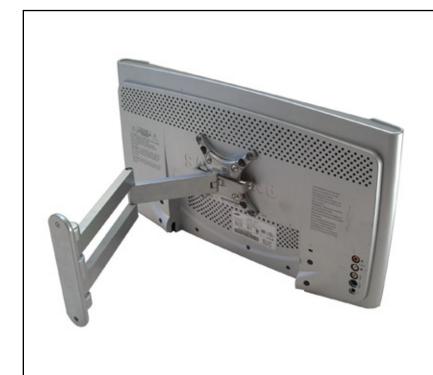

Flat panel cantilever mount allows wide array of viewing angles

- Optimum viewing: swivel, pan, tilt, and articulation
- Low profile design: folds flat against wall
- Includes complete mounting hardware kit
- VESA compliant 75 to 100
- 30 lb. (13.6 kg) maximum weight capacity