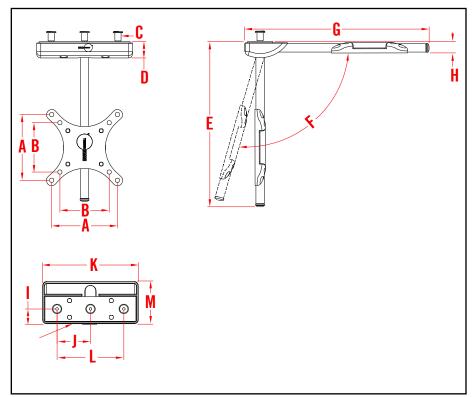

## 12UCM 12 UNDER CABINET MOUNT

| A | 3.94"     | 100.00mm      |
|---|-----------|---------------|
| В | 2.95"     | 75.00mm       |
| C | .75-1.00" | 19.10-25.40mm |
| D | .98"      | 24.89mm       |
| E | 10.52"    | 267.21mm      |
| F | 105°      |               |
| G | 11.00"    | 279.40mm      |
| Н | .50"      | 12.70mm       |
| I | .92"      | 23.37mm       |
| J | 2.00"     | 50.80mm       |
| K | 5.75"     | 146.05mm      |
| L | 4.00"     | 101.60mm      |
| M | 2.56"     | 65.02mm       |
|   |           |               |
|   |           |               |