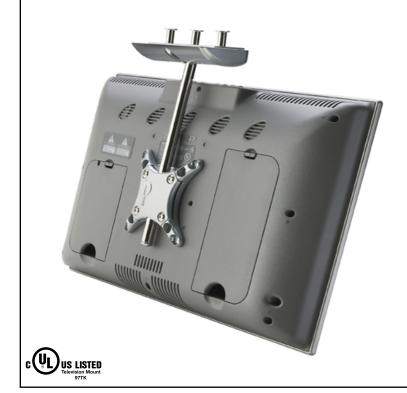

Flip down under cabinet/ceiling mount for 12" and smaller LCD panels

- LCDs can be flipped up and stored when not in use
- Provides tilt and swivel for optimum viewing
- Includes complete mounting hardware kit
- VESA compliant 75 to 100
- 40 lb. (18.1 kg) maximum weight capacity