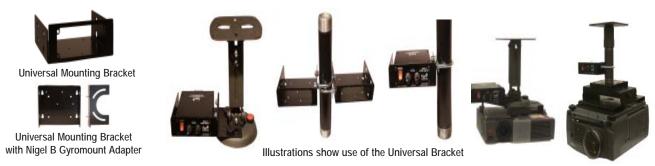

# TECH TIPS #3 MOUNTING OPTIONS EXTRON® VERSA® TOOLS & NIGEL B MODULES

**Extron Mounting Positions** 

**Nigel B Mounting Positions** 

## UNIVERSAL MOUNTING BRACKET Patent Applied for

As the name suggests the Universal Mounting Bracket can be used with all 43 Extron's® Versa® Tools and all 20 Nigel B SpaceSava™ Modules as Mounting Holes allow "Mix & Match" Positioning, either to any 1 1/2" Pole or to any Flat Surface.

When the Bracket is attached to a Projector Mounting Pole, the Installer uses the supplied U Bolt or if mounted to a Flat Surface the Pre-drilled Holes are used. The U Bolt is first firmly attached to the Pole and then the Bracket is mounted to the U Bolt using the supplied two 5/16"Nuts.

#### PANEL OR WALL MOUNT

This Bracket is primarily designed for Structured Panel Mounting, although the four Mounting holes allow the Bracket to be Mounted to any Flat surface, however the Universal Mounting Bracket provides more Mounting Options.