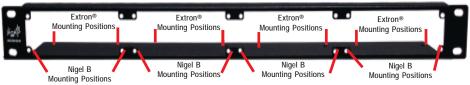

# TECH TIPS #3 MOUNTING OPTIONS EXTRON® VERSA® TOOLS & NIGEL B MODULES

**Extron Mounting Positions** 

**Nigel B Mounting Positions** 

#### THE 19" RACKFRAME

Provides mounting positions for 8 1/8th Extron® or 4 Extron® 1/4 Rack Versa® Tool Modules or 4 Nigel B 1/4 Rack SpaceSava™ Modules

### MIX & MATCH EXTRON® & NIGEL B MODULES IN THE 19" RACK OR MOUNTING BRACKETS