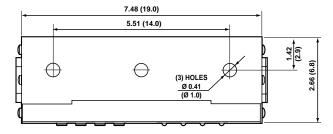

ed packs ideal for both stationary and portable applications. In addition to multi-channel DMX dimming control, these units can also provide a stand-alone chaser function with 16 pre-programmed patterns.



- Resettable circuit breakers (no fuses to change)
- Simple pushbutton DMX addressing makes setup a snap
- Bright LED display for easy, menu-driven programming
- Versatile output channel selector lets you choose the exact number of channels you need (Cat. No. N2D20: 1 or 2 channels; Cat. No. N4D20: 1,2 or 4 channels)
- 16 Pre-programmed chase patterns with chase speed control
- 2 and 4 channel models available
- Input: 120V, 60Hz, 2400W
- Output: 120V, 60Hz, 1200W per channel, 2400W Maximum
- Built in mounting
- · Housed in rugged metal protective chassis



# **Dimensional Drawing:**







## **Agency Standards & Compliance:**

• UL Pending

# **Ordering Information**

| Cat. No. | Description                        |
|----------|------------------------------------|
| N2D20    | 2-Channel Programmable Dimmer Pack |
| N4D20    | 4-Channel Programmable Dimmer Pack |



#### Leviton/NSI Division

20497 SW Teton Ave., Tulatin, OR 97062 Telephone: 503-404-5500 • FAX 503-404-5600 Info Line: 1-800-996-2276 • Tech Line 1-800-864-2502 • 503-404-5600

www.leviton.com