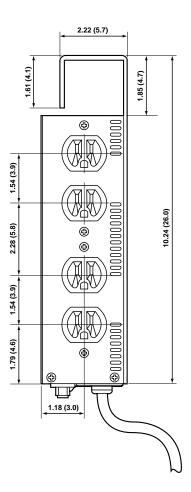

acks ideal for both stationary and portable applications. In addition to multi-channel DMX dimming control, these units can also provide a stand-alone chaser function with 16 pre-programmed patterns.



- Resettable circuit breakers (no fuses to change)
- Simple pushbutton DMX addressing makes setup a snap
- Bright LED display for easy, menu-driven programming
- Versatile output channel selector lets you choose the exact number of channels you need (Cat. No. N2D20: 1 or 2 channels; Cat. No. N4D20: 1,2 or 4 channels)
- 16 Pre-programmed chase patterns with chase speed control
- 2 and 4 channel models available
- Input: 120V, 60Hz, 2400W
- Output: 120V, 60Hz, 1200W per channel, 2400W Maximum
- Built in mounting
- · Housed in rugged metal protective chassis



# **Dimensional Drawing:**







## **Agency Standards & Compliance:**

• UL Pending

# **Ordering Information**

| Cat. No. | Description                        |
|----------|------------------------------------|
| N2D20    | 2-Channel Programmable Dimmer Pack |
| N4D20    | 4-Channel Programmable Dimmer Pack |



#### Leviton/NSI Division

20497 SW Teton Ave., Tulatin, OR 97062 Telephone: 503-404-5500 • FAX 503-404-5600 Info Line: 1-800-996-2276 • Tech Line 1-800-864-2502 • 503-404-5600

www.leviton.com