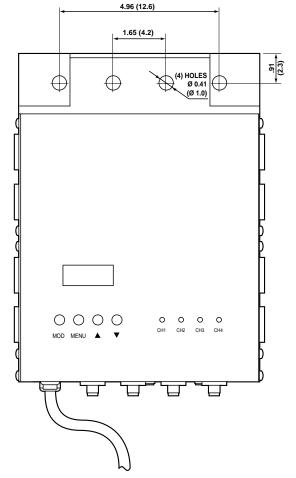

packs ideal for both stationary and portable applications. In addition to multi-channel DMX dimming control, these units can also provide a stand-alone chaser function with 16 pre-programmed patterns.



- Resettable circuit breakers (no fuses to change)
- Simple pushbutton DMX addressing makes setup a snap
- Bright LED display for easy, menu-driven programming
- Versatile output channel selector lets you choose the exact number of channels you need (Cat. No. N2D20: 1 or 2 channels; Cat. No. N4D20: 1,2 or 4 channels)
- 16 Pre-programmed chase patterns with chase speed control
- 2 and 4 channel models available
- Input: 120V, 60Hz, 2400W
- Output: 120V, 60Hz, 1200W per channel, 2400W Maximum
- Built in mounting
- · Housed in rugged metal protective chassis



# **Dimensional Drawing:**







## **Agency Standards & Compliance:**

• UL Pending

# **Ordering Information**

| Cat. No. | Description                        |
|----------|------------------------------------|
| N2D20    | 2-Channel Programmable Dimmer Pack |
| N4D20    | 4-Channel Programmable Dimmer Pack |



#### Leviton/NSI Division

20497 SW Teton Ave., Tulatin, OR 97062 Telephone: 503-404-5500 • FAX 503-404-5600 Info Line: 1-800-996-2276 • Tech Line 1-800-864-2502 • 503-404-5600

www.leviton.com