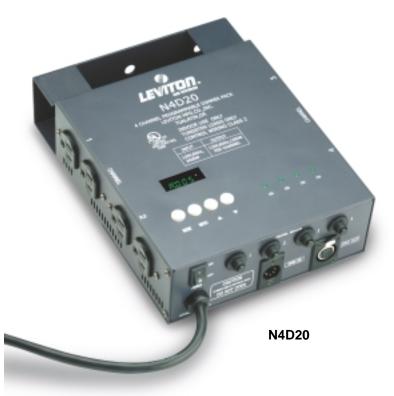

# New Feature-Rich Leviton/NSI 2- and 4-Channel Programmable Dimmer Packs

### **Definition:**

Leviton/NSI combines cutting edge NSI technology and performance in two new Programmable DMX Dimmer Packs: the 1- or 2channel DMX Programmable Dimmer Pack (Cat. No. N2D20) and the 1-, 2-, or 4-channel Programmable Dimmer Pack (Cat. No. N4D20). Both boast the latest convenience features: Resettable circuit breakers in lieu of fuses and one-button setup of digital DMX addressing via a user-friendly LED panel, eliminating dip-switch settings. Their sturdy metal chassis makes these rugged packs ideal for both stationary and portable applications. In addition to multi-channel DMX dimming control, these units can also provide a stand-alone chaser function with 16 pre-programmed patterns.

- Resettable circuit breakers (no fuses to change)
- Simple pushbutton DMX addressing makes setup a snap
- Bright LED display for easy, menu-driven programming
- Versatile output channel selector lets you choose the exact number of channels you need (Cat. No. N2D20: 1 or 2 channels; Cat. No. N4D20: 1,2 or 4 channels)
- 16 Pre-programmed chase patterns with chase speed control
- 2 and 4 channel models available
- Input: 120V, 60Hz, 2400W
- Output: 120V, 60Hz, 1200W per channel, 2400W Maximum
- Built in mounting
- · Housed in rugged metal protective chassis