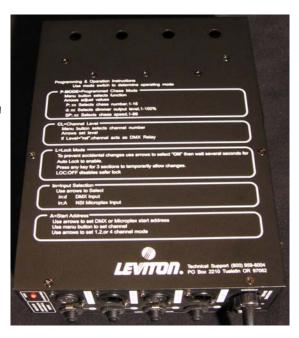

## When you thought it couldn't get any better.... Leviton Manufacturing announces the new



## **D4DMX**

- New Features
- New Protocols
- Same Price
- Same Performance

(4x1200 watts, 2400 Max)

NSI MICROPLEX & DMX 1990

/ ALL 3 PIN XLR



Signal Indicator

 Non-Dim or Dimmer, programmable for each Channel

- NSI Microplex Support
- 3 pin XLR Receptacles Throughout
- Re-settable Circuit-Breakers on each channel
- Set each channel level from the front panel—NO CONTROLLER REQUIRED!
- 20 built in chase patterns, speed user-selectable
- Value-Rollover for quick programming
- Part Number: D4DMX-000
- Still \$115
- Order Yours <u>TODAY!</u>

Instructions on back for quick reference