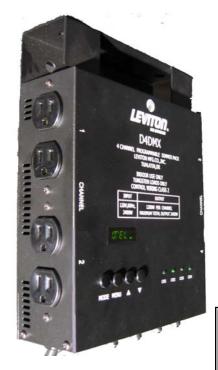

## **D4DMX**

- New Features
- New Protocols
- Same Price
- Same Performance

(4x1200 watts, 2400 Max)

NSI MICROPLEX & DMX 1990

/ ALL 3 PIN XLR

Signal Indicator

 Non-Dim or Dimmer, programmable for each Channel

- NSI Microplex Support
- 3 pin XLR Receptacles Throughout
- Re-settable Circuit-Breakers on each channel
- Set each channel level from the front panel—NO CONTROLLER REQUIRED!
- 20 built in chase patterns, speed user-selectable
- Value-Rollover for quick programming
- Part Number: D4DMX-000
- Still \$115
- Order Yours <u>TODAY!</u>