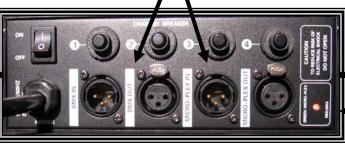

## **D4DMX**

- New Features
- New Protocols
- Same Price
- Same Performance

(4x1200 watts, 2400 Max)

NSI MICROPLEX & DMX 1990

/ ALL 3 PIN XLR

Signal Indicator

 Non-Dim or Dimmer, programmable for each Channel

- NSI Microplex Support
- 3 pin XLR Receptacles Throughout
- Re-settable Circuit-Breakers on each channel
- Set each channel level from the front panel—NO CONTROLLER REQUIRED!
- 20 built in chase patterns, speed user-selectable
- Value-Rollover for quick programming
- Part Number: D4DMX-000
- Still \$115
- Order Yours <u>TODAY!</u>