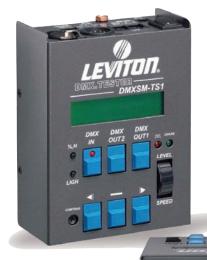

# DMX Signal Management Battery Operated Tester

The DMX Tester is a portable DMX tester in a box so compact it can fit in a briefcase. This powerhouse tester combines multiple input and output modes for receiving DMX signal information as well as generating DMX output signals. Extending the already complete functionality, this battery operated tester can also be used as a DMX cable tester.

#### **FEATURES**

- View DMX input channel levels
- · Generate DMX output channel levels
- "Auto-fade" automated output level generator
- · Channel chase output mode
- · Intelligent lighting equipment testing
- Display channel levels in percent (%) or hex
- LCD background lighting reduces power when not used and saves power to extend battery life
- Connection to scope with synch to any DMX channel
- Sleep mode automatically enters sleep mode if idle for 5 minutes to extend battery life

## **SPECIFICATIONS**

- Power input: 100-240VAC plug-in AC adaptor and power supply charger
- Battery Type: (4) AA 1.2V NiMH rechargeable batteries
- · Battery charge time: 5 hours
- Continuous operating time: 3 hours
- Standby time: 100 hours
- Receptacles:
  - (1) 5-pin XLR, Female, DMX Output
  - (1) 5-pin XLR, Male, DMX Input
  - (1) +12VDC Power Input
  - (1) Scope Connector
- Dimension (W x H x D): 3.94 in (100 mm) x 5.24 in (133 mm) x 1.97 in (50 mm)
- Weight: 1.5 lbs (0.75 kg)
- Shipping Weight: 3.0 lbs (1.5 kg)