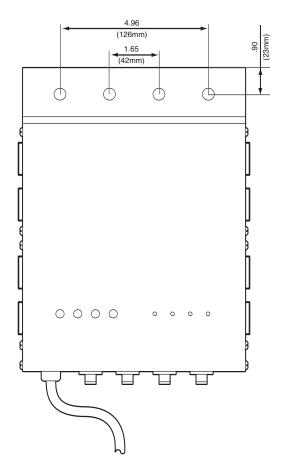

ntrol, these units can also provide a stand-alone chaser function with 16 preprogrammed patterns.

### **Features and Benefits:**

- Microplex and DMX512
- Resettable circuit breakers (no fuses to change)
- Simple pushbutton DMX addressing makes setup a snap
- Bright LED display for easy, menu-driven programming
- Versatile output channel selector lets you choose the exact number of channels you need
- Clear operation instructions printed on back of unit for ease of use
- 16 Pre-programmed chase patterns with chase speed and chase output level controls.
- Input: 120V, 60Hz, 2400W
- Output: 120V, 60Hz, 1200W per channel, 2400W Maximum
- Built-in mounting bracket
- Housed in rugged metal protective chassis
- Shipping weight: 9 lbs.



D4-DMX



D4-DMX (side view)

## **Dimensional Data**







# **Ordering Information:**

| Cat. No. | Description                        |
|----------|------------------------------------|
| D4DMX    | 4-Channel Programmable Dimmer Pack |



Leviton/NSI Division

20497 SW Teton Ave., Tulatin, OR 97062 Telephone: 503-404-5500 • FAX 503-404-5600

Info Line: 1-800-996-2276 • Tech Line 1-800-864-2502 • 503-404-5600

www.lms.leviton.com