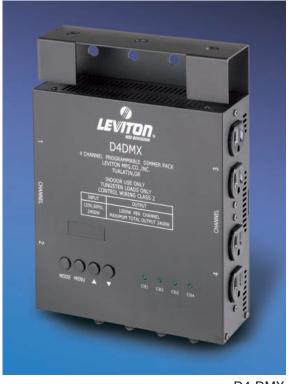

### **Definition:**

Leviton/NSI combines cutting edge NSI technology and performance along with both DMX and Microplex control in the new 4-channel Programmable D4DMX Dimmer Pack. It boasts the latest convenience features: Resettable circuit breakers in lieu of fuses and one-button setup of digital DMX addressing via a user-friendly LED panel, eliminating dip-switch settings. Its sturdy metal chassis makes this rugged pack ideal for both stationary and portable applications. In addition to multichannel DMX and Microplex dimming control, these units can also provide a stand-alone chaser function with 16 preprogrammed patterns.

### **Features and Benefits:**

- Microplex and DMX512
- Resettable circuit breakers (no fuses to change)
- Simple pushbutton DMX addressing makes setup a snap
- Bright LED display for easy, menu-driven programming
- Versatile output channel selector lets you choose the exact number of channels you need
- Clear operation instructions printed on back of unit for ease of use
- 16 Pre-programmed chase patterns with chase speed and chase output level controls.
- Input: 120V, 60Hz, 2400W
- Output: 120V, 60Hz, 1200W per channel, 2400W Maximum
- Built-in mounting bracket
- Housed in rugged metal protective chassis
- Shipping weight: 9 lbs.