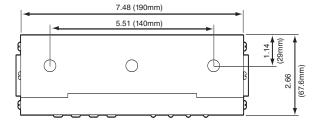

control, these units can also provide a stand-alone chaser function with 16 preprogrammed patterns.

### **Features and Benefits:**

- Microplex and DMX512
- Resettable circuit breakers (no fuses to change)
- Simple pushbutton DMX addressing makes setup a snap
- Bright LED display for easy, menu-driven programming
- Versatile output channel selector lets you choose the exact number of channels you need
- Clear operation instructions printed on back of unit for ease of use
- 16 Pre-programmed chase patterns with chase speed and chase output level controls.
- Input: 120V, 60Hz, 2400W
- Output: 120V, 60Hz, 1200W per channel, 2400W Maximum
- Built-in mounting bracket
- Housed in rugged metal protective chassis
- Shipping weight: 9 lbs.



D4-DMX



D4-DMX (side view)

## **Dimensional Data**







# **Ordering Information:**

| Cat. No. | Description                        |
|----------|------------------------------------|
| D4DMX    | 4-Channel Programmable Dimmer Pack |



Leviton/NSI Division

20497 SW Teton Ave., Tulatin, OR 97062 Telephone: 503-404-5500 • FAX 503-404-5600

Info Line: 1-800-996-2276 • Tech Line 1-800-864-2502 • 503-404-5600

www.lms.leviton.com