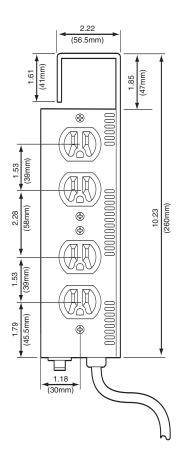

rol, these units can also provide a stand-alone chaser function with 16 preprogrammed patterns.

### **Features and Benefits:**

- Microplex and DMX512
- Resettable circuit breakers (no fuses to change)
- Simple pushbutton DMX addressing makes setup a snap
- Bright LED display for easy, menu-driven programming
- Versatile output channel selector lets you choose the exact number of channels you need
- Clear operation instructions printed on back of unit for ease of use
- 16 Pre-programmed chase patterns with chase speed and chase output level controls.
- Input: 120V, 60Hz, 2400W
- Output: 120V, 60Hz, 1200W per channel, 2400W Maximum
- Built-in mounting bracket
- Housed in rugged metal protective chassis
- Shipping weight: 9 lbs.



D4-DMX



D4-DMX (side view)

## **Dimensional Data**







# **Ordering Information:**

| Cat. No. | Description                        |
|----------|------------------------------------|
| D4DMX    | 4-Channel Programmable Dimmer Pack |



Leviton/NSI Division

20497 SW Teton Ave., Tulatin, OR 97062 Telephone: 503-404-5500 • FAX 503-404-5600

Info Line: 1-800-996-2276 • Tech Line 1-800-864-2502 • 503-404-5600

www.lms.leviton.com