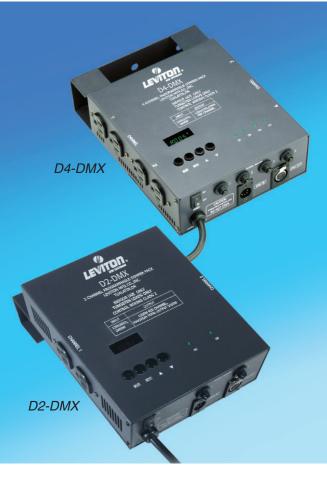

# New Feature-Rich Leviton/NSI 2- and 4-Channel Programmable Dimmer Packs

## **Definition:**

Leviton/NSI combines cutting edge NSI technology and performance in two new Programmable DMX Dimmer Packs: the 1- or 2-channel DMX Programmable Dimmer Pack (Cat. No. D2-DMX) and the 1-, 2-, or 4-channel Programmable Dimmer Pack (Cat. No. D4-DMX). Both boast the latest convenience features: Resettable circuit breakers in lieu of fuses and one-button setup of digital DMX addressing via a user-friendly LED panel, eliminating dip-switch settings. Their sturdy metal chassis makes these rugged packs ideal for both stationary and portable applications. In addition to multi-channel DMX dimming control, these units can also provide a stand-alone chaser function with 16 pre-programmed patterns.