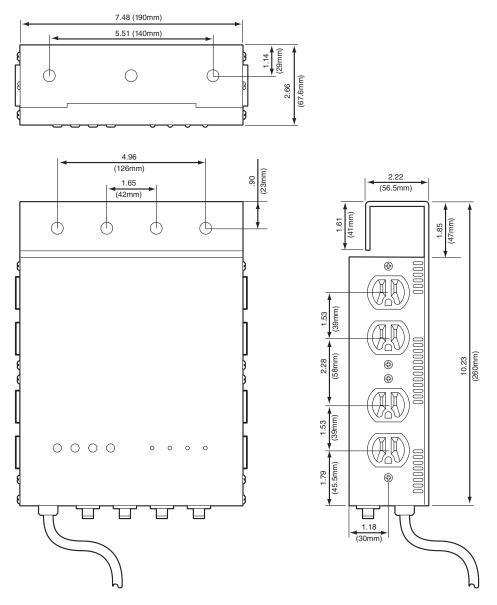

dimming control, these units can also provide a stand-alone chaser function with 16 pre-programmed patterns.



#### Features and Benefits:

- Resettable circuit breakers (no fuses to change)
- Simple pushbutton DMX addressing makes setup a snap
- Bright LED display for easy, menu-driven programming
- Versatile output channel selector lets you choose the exact number of channels you need (Cat. No. D2-DMX: 1 or 2 channels; Cat. No. D4-DMX: 1,2 or 4 channels)
- 16 Pre-programmed chase patterns with chase speed and chase output level controls.
- 2- and 4-channel models available
- Input: 120V, 60Hz, 2400W
- Output: 120V, 60Hz, 1200W per channel, 2400W Maximum
- Built-in mounting bracket
- Housed in rugged metal protective chassis



#### Dimensional Data for D2-DMX / D4-DMX (D4-DMX Shown):



# **Ordering Information:**

| Cat. No. | Description                        |
|----------|------------------------------------|
| D2DMX    | 2-Channel Programmable Dimmer Pack |
| D4DMX    | 4-Channel Programmable Dimmer Pack |

### **Agency Standards**

UL Pending



Leviton/NSI Division 20497 SW Teton Ave., Tulatin, OR 97062 Telephone: 503-404-5500 • FAX 503-404-5600 Info Line: 1-800-996-2276 • Tech Line 1-800-864-2502 • 503-404-5600