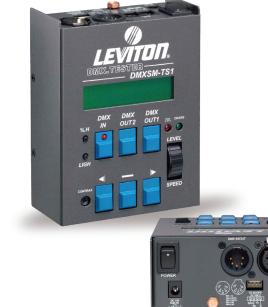

DMX Signal Management Battery Operated Tester

The DMX Tester is a portable DMX tester in a box so compact it can fit in a briefcase. This power-house tester combines multiple input and output modes for receiving DMX signal information as well as generating DMX output signals. Extending the already complete functionality, this battery operated tester can also be used as a DMX cable tester.

## **FEATURES**

- View DMX input channel levels
- · Generate DMX output channel levels
- "Auto-fade" automated output level generator
- · Channel chase output mode
- · Intelligent lighting equipment testing
- Display channel levels in percent (%) or hex
- LCD background lighting reduces power when not used and saves power to extend battery life
- · Connection to scope with synch to any DMX channel
- Sleep mode automatically enters sleep mode if idle for 5 minutes to extend battery life

- · Receptacles:
  - o (1) 5-pin XLR, Female, DMX Output
  - o (1) 5-pin XLR, Male, DMX Input
  - o (2) RJ-12, DMX
  - o (1) +12VDC Power Input
  - o (1) Scope Connector
- Dimension (W x H x D): 3.94 in (100 mm) x 5.24 in (133 mm) x 1.97 in (50 mm)
- Weight: 1.5 lbs (0.75 kg)
- Shipping Weight: 3.0 lbs (1.5 kg)