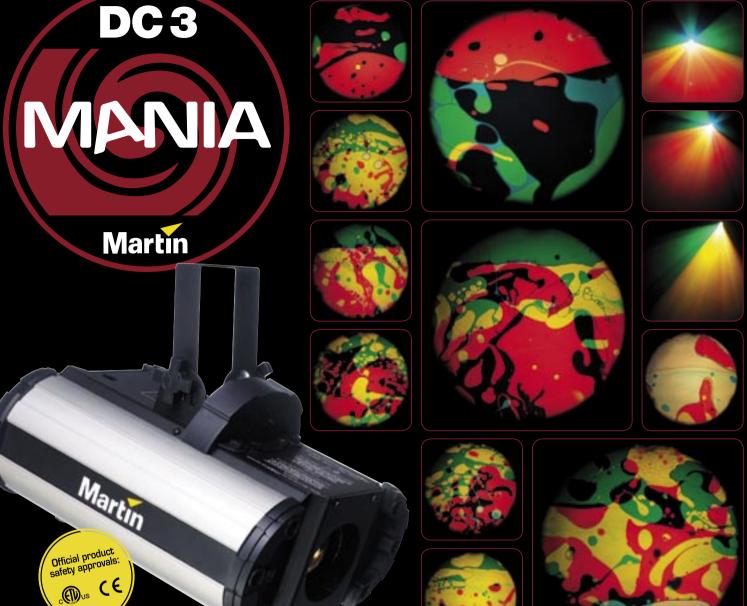

Effect shots on black background:

### POWERFUL 24V/250W LONG LIFE HALOGEN LAMP

- **© GROOVY OIL WHEEL DECORATION EFFECT**
- MANUAL FOCUS WITH 25° OR 32° SPREAD ANGLE (OPTIONAL 43°)

#### Effects

- Rotating oil wheel decoration effect
- Gobo pattern slot for special framing or goboeffects

#### **Weight** • 9 kg (19.8 lb)

• Manual focus 25° or 32° (with option of 43°)

- SPEED AND DIRECTION CONTROL OF **OIL WHEEL FOR TOTAL VERSATILITY**
- **©** GOBO PATTERN SLOT FOR SPECIAL FRAMING OR GOBOEFFECTS
- NO DUTY CYCLE NO STOPPING YOUR SHOW - LIGHTS ALL NIGHT!