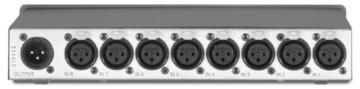

## 8x1 Balanced Audio Switcher

The VS-81X is a high performance switcher for balanced mono audio signals on XLR connectors. It switches any one of eight signals to a single output.

## TECHNICAL SPECIFICATIONS

INPUTS: 8 balanced audio, line or mic level,

on XLR connectors.

OUTPUT: 1 balanced audio, line or mic level,

on an XLR connector.

BANDWIDTH (- 3dB): 25kHz.

SWITCHING SYSTEM: Mechanical, Break-before-Make.

CROSSPOINTS: 1 of 8.
MAX SIGNAL LEVELS: + 30dBm.

DIMENSIONS: + 300Bm.

25.5cm x 10.2cm x 4.5cm

(10" x 4" x 1.8", W, D, H).
WEIGHT: 0.82kg. (1.8lbs.) approx.
OPTIONS: RK- 81X, 19" rack adapter.