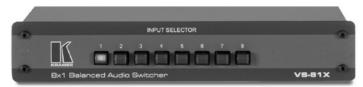

## 8x1 Balanced Audio Switcher

The VS-81X is a high performance switcher for balanced mono audio signals on XLR connectors. It switches any one of eight signals to a single output.

## **FEATURES**

- Mechanical (Passive) Switching No power required.
- Desktop Size Compact size. Can be rack mounted in a 1U rack space with the optional RK-81X adapter.

## TECHNICAL SPECIFICATIONS

INPUTS: 8 balanced audio, line or mic level,

on XLR connectors.

OUTPUT: 1 balanced audio, line or mic level,

on an XLR connector.

BANDWIDTH (- 3dB): 25kHz.

SWITCHING SYSTEM: Mechanical, Break-before-Make.