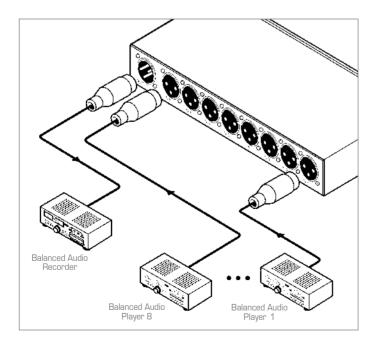

## 8x1 Balanced Audio Switcher

The VS-81X is a high performance switcher for balanced mono audio signals on XLR connectors. It switches any one of eight signals to a single output.

## TECHNICAL SPECIFICATIONS

INPUTS: 8 balanced audio, line or mic level,

on XLR connectors.

OUTPUT: 1 balanced audio, line or mic level,

on an XLR connector.

BANDWIDTH (- 3dB): 25kHz.

SWITCHING SYSTEM: Mechanical, Break-before-Make.