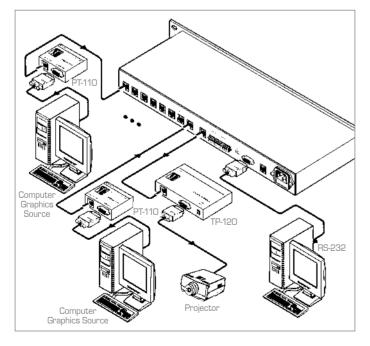

## **FEATURES**

- Bandwidth 3 Gbits/sec Dual Link.
- System Range (CAT 5) Up to 100 meters
- Twisted Pair Connectors RJ-45 connectors.
- Cable (Twisted Pair) UTP (unshielded twisted pair) such as CAT 5.
- Control Front panel, RS-232 (included K-Router™ Windows® - based software is included), RS-485, Ethernet, contact closure & IR Remote (included).
- Standard 19" Rack Mount Size 1U.