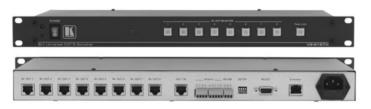

## **FEATURES**

- Bandwidth 3 Gbits/sec Dual Link.
- System Range (CAT 5) Up to 100 meters
- Twisted Pair Connectors RJ-45 connectors.
- Cable (Twisted Pair) UTP (unshielded twisted pair) such as CAT 5.
- Control Front panel, RS-232 (included K-Router™ Windows® - based software is included), RS-485, Ethernet, contact closure & IR Remote (included).
- Standard 19" Rack Mount Size 1U.

## **TECHNICAL SPECIFICATIONS**

INPUTS: 8 x RJ45 CAT-5 ports. OUTPUTS: 1 x RJ45 CAT-5 port.

BANDWIDTH (- 3dB): 3 Gbits/sec.

CONTROL: 9 illuminated front-panel touch switches,

RS-232, RS-485, contact closure,

Ethernet, IR. 90-240V AC, 8VAs

POWER SOURCE: DIMENSIONS: 19-inch (W), 7-inch (D), 1U (H). 2.5kg. (5.5lbs.) approx. WEIGHT:

ACCESSORIES: Power cord.