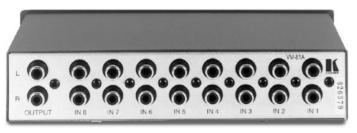

## TECHNICAL SPECIFICATIONS

INPUTS: 8 audio stereo, on RCA type connectors. OUTPUT: 1 audio stereo, on RCA type connectors. SWITCHING SYSTEM: CROSSPOINTS: Mechanical, Break-before-Make.

1 of 8. MAX SIGNAL LEVELS: + 30dBm. BANDWIDTH (- 3dB): 25kHz.