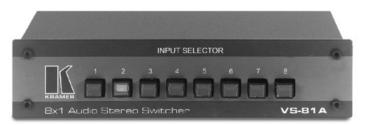

## **VS-81A**

## 8x1 Stereo Audio Switcher

The VS-81A is high performance switcher for unbalanced audio signals. It switches any one of eight signals to a single output.

## **FEATURES**

- Mechanical (Passive) Switching No power required.
- Desktop Size Compact size. Two units can be rack mounted side-by-side in a 1U rack space with the optional RK-81 adapter.