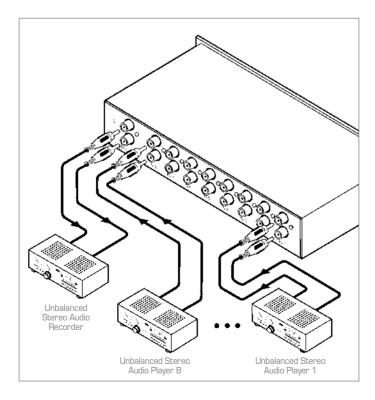

## 8x1 Stereo Audio Switcher

The VS-81A is high performance switcher for unbalanced audio signals. It switches any one of eight signals to a single output.

## TECHNICAL SPECIFICATIONS

INPUTS: 8 audio stereo, on RCA type connectors. OUTPUT: 1 audio stereo, on RCA type connectors. SWITCHING SYSTEM: CROSSPOINTS: Mechanical, Break-before-Make.

1 of 8. MAX SIGNAL LEVELS: + 30dBm. BANDWIDTH (- 3dB): 25kHz.