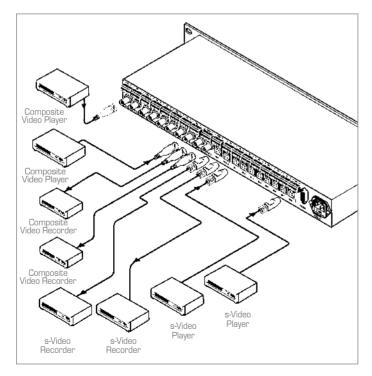

## 8x1 Composite/s-Video & Balanced Stereo Audio Switcher

The VS-812 is a unique dual-format switcher and distribution amplifier for composite and s-Video (Y/C) and balanced stereo audio signals. Each of the eight inputs can be configured as either composite or s-Video (Y/C), which is converted to to produce composite and s-Video (Y/C) outputs simultaneously.

## **TECHNICAL SPECIFICATIONS**

OUTPUTS:

INPUTS:  $8 \text{ CV}, 1 \text{ Vpp}/75\Omega \text{ on BNC connectors}.$ 

8 Y/C, 1Vpp/75Ω (Y), 0.3Vpp/75Ω (C) on 4p connectors. 8 + 8 audio stereo, + 4dBm/25k, on detachable terminal blocks. 2CV, 1Vpp/75Ω on BNC connectors.