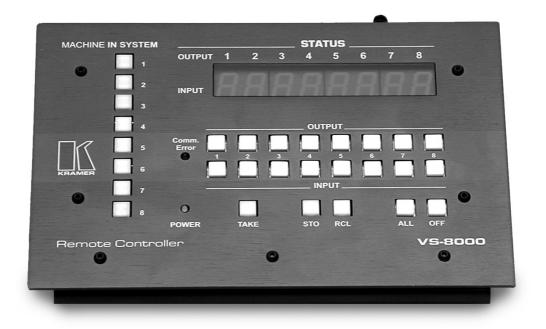

## Master Remote Controller

The KRAMER VS-8000 is a master remote control unit, designed for broadcast and industrial studio applications. The VS-8000 allows access and control of all Kramer "88"-series matrix switchers - the VS-88A, VS-88V, VS-88YC, SD-7588A, SD-7588V and the VS-4228N. Using the built-in RS-485 interface, the VS-8000 allows the creation of any configuration consisting of one PC, an unlimited number of remote controllers, and up to eight "88"-series matrix switchers. The VS-8000 can activate all the functions of the connected

devices, individually or grouped. Eight illuminated pushbuttons allow easy configuration of each matrix switcher or make it part of the "In System" group. Eight bright LED displays show the status of any stand-alone or "In System" matrix switcher. The status of the connecting RS-485 line is continuously monitored by the controller. The machine may be desktop mounted or built into a controlling table, thanks to its shallowprofile design. The machine is fed from a 12V DC source, making it ideal for field operation.

## **TECHNICAL SPECIFICATIONS**

| IINPUTS / OUTPUTS: | 1x RS-485 connector on detachable terminal blocks.                                   |
|--------------------|--------------------------------------------------------------------------------------|
| CONTROL:           | 8 illuminated pushbuttons each assigned to a different controlled unit address       |
|                    | 8 out / 8 in / 5 operational pushbuttons similar to the "88" matrix switcher series. |
| DIMENSIONS:        | 21.6 cm x 3.8 cm x 14 cm (8.5" x 1.5" x 5.5", W, D, H).                              |
| POWER SOURCE:      | 12V DC, 200 mA.                                                                      |
| WEIGHT:            | 0.4 kg (0.9 lbs.) approx.                                                            |
| ACCESSORIES:       | Power supply, mounting bracket.                                                      |