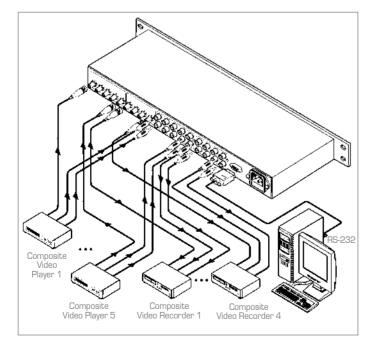

## **TECHNICAL SPECIFICATIONS**

OUTPUTS:

INPUTS: 5 composite video,  $1Vpp/75\Omega$  on

BNC connectors.

5 audio stereo 1Vpp/50k $\Omega$  on RCA connectors.

4 composite video,  $1Vpp/75\Omega$  on BNC connectors.

4 audio stereo  $1Vpp/100\Omega$  on

RCA connectors.

VIDEO BANDWIDTH (- 3dB): 34MHz. AUDIO BANDWIDTH (- 3dB): 20kHz. DIFF. GAIN: 0.13%. DIFF. PHASE: O.8 Deg.

K-FACTOR: < 0.05%. VIDEO S/N RATIO: 74dB. AUDIO S/N RATIO: 89dB. VIDEO CROSSTALK: - 47dB Luma. AUDIO CROSSTALK: - 53dB.