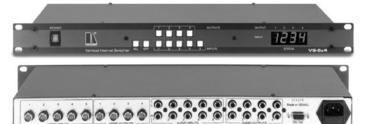

## **VS-5x4**

## 5x4 Composite Video & Stereo Audio Matrix Switcher

The VS-5x4 is a high performance matrix switcher for composite video and unbalanced stereo audio signals. Switching during the vertical interval ensures glitch-free switching with genlocked sources.

## **FEATURES**

- Bandwidth 34MHz (- 3dB) fully loaded.
- Control Front panel & RS-232 (K-Router™ Windows® - based software is included).
- Audio Breakaway Switching.
- Vertical Interval Switching.
- Standard 19" Rack Mount Size 1U.