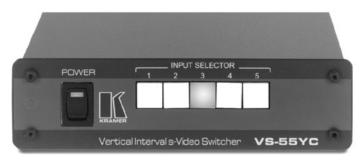

## VS-55YC

## 5x1 s-Video Interval Switcher

The **VS-55YC** is high performance switcher for s-Video (Y/C) signals. Switching during the vertical interval ensures glitch-free switching with genlocked sources.

## **FEATURES**

- Bandwidth (Y) 120MHz (- 3dB).
- Vertical Interval Switching.
- Control Front panel & contact closure (via link connector).
- Desktop Size Compact size. Two units can be rack mounted side-by-side in a 1U rack space with the optional RK-5ORN adapter.