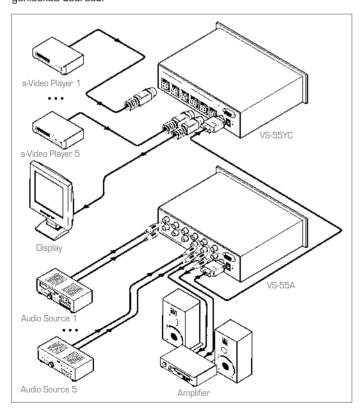

OPTIONS:

O.64kg. (1.4lbs.) approx. 12VDC power supply. VA-50P six outlet power supply,

VS-55A audio switcher. RK-50RN, 19" rack adapter.