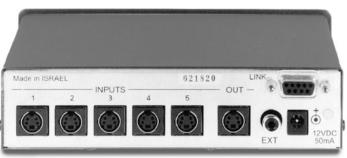

## **TECHNICAL SPECIFICATIONS**

MAX. VIDEO OUTPUT (Y): 1.4Vpp/75Ω (Y). VIDEO BANDWIDTH(Y) (- 3dB): 120MHz. DIFF. GAIN: 0.03%. DIFF. PHASE (C): 0.07 Deg. K-FACTOR: < 0.05%. VIDEO S/N RATIO (Y): 78dB.

SWITCHING: During vertical interval of

source no.1.

CONTROL: 5 front - panel touch switches, contact closure

via the link connector. 12VDC, 125mA.

POWER SOURCE: 12VDC, 125mA.

DIMENSIONS: 16.5cm x 12cm x 4.5cm

(6.5" x 4.7" x 1.8", W, D, H).

WEIGHT: ACCESSORIES: