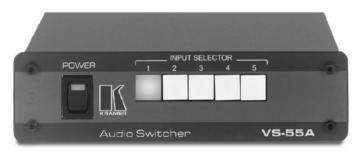

## **VS-55A**

### 5x1 Stereo Audio Switcher

The VS-55A is high performance switcher for unbalanced stereo audio signals. It switches any one of five signals to a single output.

#### **FEATURES**

- **S/N Ratio** > 78dB.
- Control Front panel & contact closure (via link
- Desktop Size Compact size. Two units can be rack mounted side-by-side in a 1U rack space with the optional RK-50RN adapter.