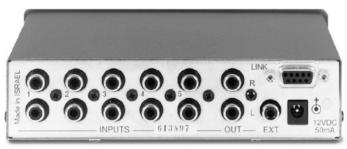

## **TECHNICAL SPECIFICATIONS**

5 audio stereo - 1Vpp/50k $\Omega$  on INPUTS: RCA connectors.

OUTPUT: 1 audio stereo -  $1Vpp/100\Omega$  on

RCA connectors. MAX AUDIO OUTPUT: 3Vpp/100Ω.

AUDIO BANDWIDTH (- 3dB): 100kHz.

GAIN RANGE: 60dB (via underside accessible

trimmers). Better than 78dB.

AUDIO S/N RATIO: CONTROL: 5 front-panel touch switches,

contact closure via the link

connector.

Less than 0.08%. 12VDC, 100mA. THD: POWER SOURCE: