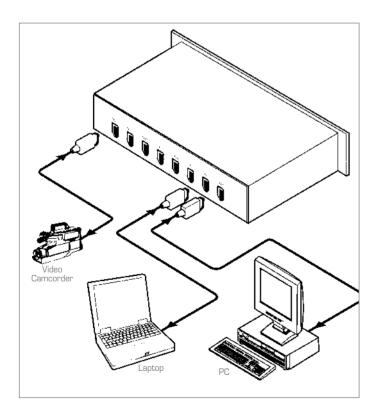

## 4x4 FireWire® Switcher

The  ${f VS-4x4FW}$  is a high performance bi-directional switcher for 6-pin FireWire (IEEE 1394) signals. It connects any one of 4 inputs to any one of four outputs.