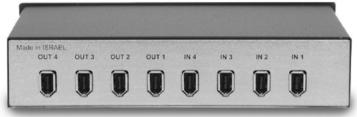

## 4x4 FireWire® Switcher

The  ${f VS-4x4FW}$  is a high performance bi-directional switcher for 6-pin FireWire (IEEE 1394) signals. It connects any one of 4 inputs to any one of four outputs.

## **TECHNICAL SPECIFICATIONS**

INPUTS: 4 Fire Wire, 6 pin connectors. OUTPUTS: SWITCHING SYSTEM: COMPATIBILITY: DIMENSIONS:

4 Fire Wire, 6 pin connectors. Mechanical, break-before-make. Up to 400MB/s. 18.8cm x 10.2cm x 4.4cm