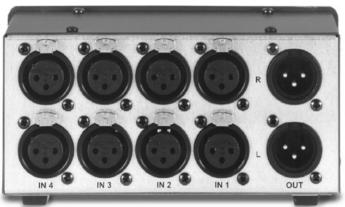

## 4x1 Balanced Audio Switcher

The Vs-4x is a high performance switcher for balanced stereo audio signals on XLR connectors. It switches any one of four stereo signals to a single stereo output.

## TECHNICAL SPECIFICATIONS

INPUTS:

4 stereo balanced audio,

OUTPUTS:

+ 4dBm typical, on XLR connectors.

SWITCHING SYSTEM:

1 stereo balanced audio, + 4dBm typical, on XLR connectors. Mechanical, "Break-before-make". 100kHz (audio)