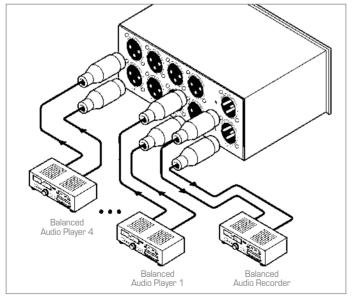

## 4x1 Balanced Audio Switcher

The Vs-4x is a high performance switcher for balanced stereo audio signals on XLR connectors. It switches any one of four stereo signals to a single stereo output.