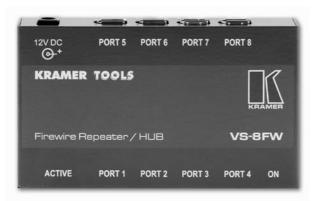

## VS-4FW, VS-6FW, VS-8FW

## 4/6/8 Port FireWire Repeater and Hub

The **vs-srw**, **vs-srw** and **vs-4rw** are an eight, six and four port FireWire repeater/hub. These models are ideal for any application where additional FireWire (IEEE 1394) ports are needed.

## **TECHNICAL SPECIFICATIONS**

PORTS: VS-4FW: Four 6-pin serial 1394 Ports.

VS-6FW: Six 6-pin serial 1394 Ports. VS-8FW: Eight 6-pin serial 1394 Ports.

TRANSFER RATE: 100/200/400Mbps.

STANDARDS: Fully supports the provisions of the IEEE 1394-1995