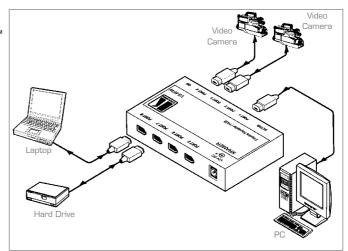

## 4/6/8 Port FireWire Repeater and Hub

The **vs-srw**, **vs-srw** and **vs-4rw** are an eight, six and four port FireWire repeater/hub. These models are ideal for any application where additional FireWire (IEEE 1394) ports are needed.

## **FEATURES**

- Cascading Operation Several units can be cascaded to create a FireWire system with up to 63 ports and connections to 63 FireWire devices.
- Extended Signal Operation Range FireWire (IEEE 1394) signals have an inherent distance limitation of 14.75 feet (4.5m). Each unit added to a system at 14.75 feet would effectively double the range of the original signal. Several units can be connected in serial to extend the overall range of the original signal up to 236 feet (72m).
- Hot Swapping The units support Plug and Play standards.
- Support of 100, 200 and 400 Mbps Transfer Rates.
- ESD Protection Each port contains Kramer's unique Spark-Guard Pro™ circuitry to help protect against ESD (electrostatic discharge) which can be fatal to expensive digital equipment.
- Compact Size Part of the Kramer TOOLS™ family of compact, high quality and cost effective solutions.