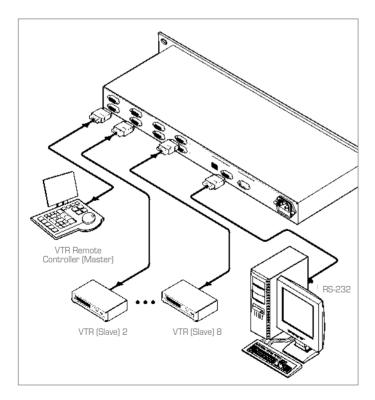

## VS-4228

## 8 Port RS-422 Matrix Switcher

The **Vs-4228** is a high performance bi-directional matrix switcher for RS-422 control signals. It can connect multiple ports to create from one to four bi-directional communications groups.

## **FEATURES**

- **Control** Front panel, RS-232 (K-Router<sup>TM</sup> Windows® based software is included), & RS-485.
- Memory Locations Store multiple switches as presets to be recalled and executed when needed.
- Front Panel Control Lockout.
- Standard 19" Rack Mount Size 1U.

## TECHNICAL SPECIFICATIONS

CONTROL:

INPUTS/OUTPUTS: 8 in/out ports on DB-9 female connectors, fully compliant to TIA/EIA-422-B standard.

RS-232 control via DB-9 female connector (RS-232 out on DB-9 male connector), RS-485 on terminal block assembly. Manual with push buttons on front panel, RS-485 and RS-232 serial interface.