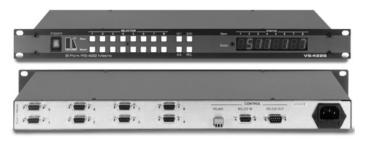

## VS-4228

## 8 Port RS-422 Matrix Switcher

The **Vs-4228** is a high performance bi-directional matrix switcher for RS-422 control signals. It can connect multiple ports to create from one to four bi-directional communications groups.

## **FEATURES**

- **Control** Front panel, RS-232 (K-Router<sup>TM</sup> Windows® based software is included), & RS-485.
- Memory Locations Store multiple switches as presets to be recalled and executed when needed.
- Front Panel Control Lockout.
- Standard 19" Rack Mount Size 1U.

## TECHNICAL SPECIFICATIONS

CONTROL:

INPUTS/OUTPUTS: 8 in/out ports on DB-9 female connectors, fully compliant to TIA/EIA-422-B standard.

RS-232 control via DB-9 female connector (RS-232 out on DB-9 male connector), RS-485 on terminal block assembly. Manual with push buttons on front panel, RS-485 and RS-232 serial interface.