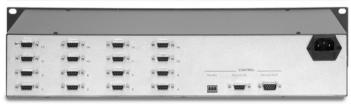

## **TECHNICAL SPECIFICATIONS**

CONTROLS:

INPUTS/OUTPUTS: 16 in/out ports on DB-9 female connectors,

fully compliant to TIA/EIA-422-B standard. RS-232 control via DB-9 female connector (RS-232 out on DB-9 male connector), RS-485 on terminal block assembly. Manual with pushbuttons on

front panel, RS-485 and RS-232.
POWER SOURCE: 230VAC, 50/60Hz,

(115V U.S.A.) 15VA. 19-inch (W), 7-inch (D) 1U (H)

DIMENSIONS: 19-inch (W), 7-inch (D) 1U (H rack mountable.

WEIGHT: 3.5kg. (7.8lbs.) approx.