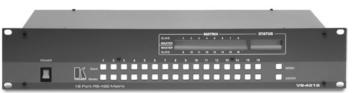

## VS-4216

## 16 Port RS-422 Control Data Matrix Switcher

The **VS-4216** is a high performance bi-directional matrix switcher for RS-422 control signals. It can connect multiple ports to create from one to eight bi-directional communications groups.

## FEATURES

- Control Front panel, RS-232 (K-Router™ Windows® based software is included), & RS-485.
- Memory Locations Store multiple switches as presets to be recalled and executed when needed.
- Standard 19" Rack Mount Size 2U.