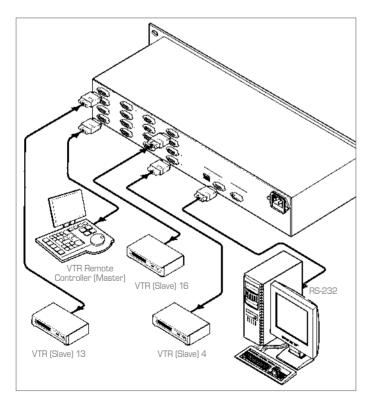

## 16 Port RS-422 Control Data Matrix Switcher

The **VS-4216** is a high performance bi-directional matrix switcher for RS-422 control signals. It can connect multiple ports to create from one to eight bi-directional communications groups.

## **TECHNICAL SPECIFICATIONS**

CONTROLS:

INPUTS/OUTPUTS: 16 in/out ports on DB-9 female connectors,

fully compliant to TIA/EIA-422-B standard. RS-232 control via DB-9 female connector (RS-232 out on DB-9 male connector), RS-485 on terminal block assembly. Manual with pushbuttons on