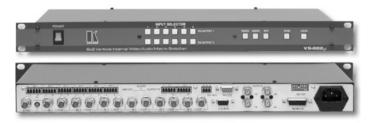

## 4. 6. & 8x2 Composite Video & Balanced Stereo Audio Matrix Switcher

The VS-402xI, VS-602xI, and VS-802xI are high performance matrix switchers for composite video and balanced stereo audio signals. Switching during the vertical interval ensures glitch-free switching with genlocked sources.

## **FEATURES**

- High Bandwidth 300MHz (- 3dB) fully loaded.
- Level (Gain) and EQ (Peaking) Controls - each output.
- Looping Inputs.
- Selectable Input Signal Termination.
- Video Outputs 1:2 DAs.
- Control Front panel, RS-232 (included K-Router™ Windows®-based software is included), & RS-485 (VS-802xl includes IR Remote)).
- Front Panel Control Lockout.
- Take Button Execute multiple switches all at
- Memory Locations Store multiple switches as presets (salvos) to be recalled and executed when needed.
- Audio Breakaway Switching.
- Vertical Interval Switching.
- Switching Synchronization Synchronize either to external reference or the incoming video.
- Selectable Sync Signal Termination.
- Standard 19" Rack Mount Size 1U (VS-802xl: 2U).

## **TECHNICAL SPECIFICATIONS**

INPUTS: 8, 6, 4 composite video with loop,

1 x sync – 1Vpp/75Ω on BNC connectors with sync select switch.
8, 6, 4 balanced audio stereo,
+ 4dBm/33kΩ on detachable terminal