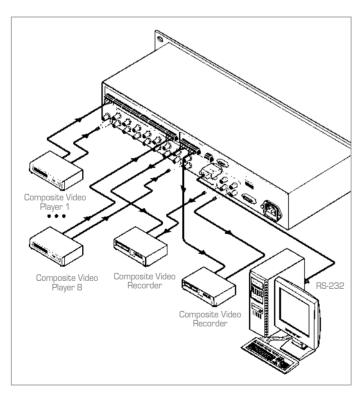

## **TECHNICAL SPECIFICATIONS**

INPUTS: 8, 6, 4 composite video with loop,

1 x sync – 1Vpp/75Ω on BNC connectors with sync select switch.
8, 6, 4 balanced audio stereo,
+ 4dBm/33kΩ on detachable terminal

blocks.

OUTPUTS:  $2 \times 2 \text{ composite video - 1Vpp/75}\Omega$ 

on BNC connectors. 2 balanced audio stereo, +  $4dBm/50\Omega$  on detachable

terminal blocks.

 MAX. OUTPUT LEVEL:
 Video: 2Vpp/75Ω. Audio: 20Vpp max.